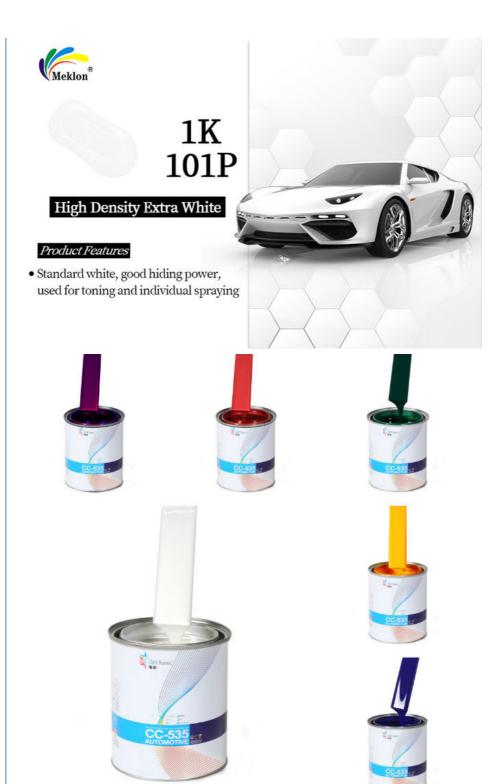

## **Product Specification**

Product Name: P-101 High Density Extra White

Application: Car
Shelf Life: 1-3 Years
Requirement: Dry Naturally
Color: White

• Coverage: 400 Sq. Ft./gal.

Specific Gravity: 1.2KGSize: 1L

## 1K High Density Extra White Auto Paint Smooth And Glossy

#### **Product Description:**

Super White High-quality car refinish paint, presenting a pure, bright white color, this paint is designed to provide excellent coverage, durability and a smooth surface.

Smooth and Glossy Surface, this paint is designed to provide a smooth and glossy surface, enhancing the overall appearance of the vehicle. It provides a reflective surface, adding depth and gloss to your car paint.