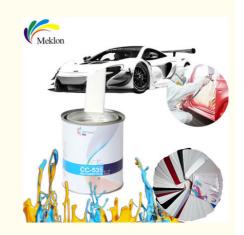

## **Product Specification**

Product Name: P-101 High Density Extra White

Application: Car
Shelf Life: 1-3 Years
Requirement: Dry Naturally
Color: White

• Coverage: 400 Sq. Ft./gal.

Specific Gravity: 1.2KGSize: 1L

## 1K High Density Extra White Auto Paint Smooth And Glossy