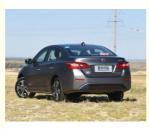

## Meklon Nissan Ready Mixed Paint: Tungsten Steel Gray for 2017 Nissan-Sylphy

#### **Product Colors and Features**

Nissan's Tungsten Steel Gray color is a stunning and distinctive color option that is sure to turn heads on the road. This color is a perfect choice for those who want a sleek and modern look for their vehicle.

The Tungsten Steel Gray color has a unique metallic finish that creates a stunning visual effect when hit by light. Its gray base has a slight metallic sheen that adds depth and dimension to the color, making it appear almost silver in certain lighting conditions. This color is versatile and can be paired with a variety of accent colors and finishes to create a customized look for your vehicle.