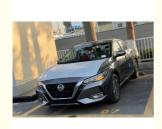

## Meklon Nissan Ready Mixed Paint: Tungsten Steel Gray for 2017 Nissan-Sylphy

#### customer feedback