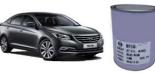

## Meklon Nissan Ready Mixed Paint: Tungsten Steel Gray for 2017 Nissan-Sylphy

#### **Product Details**

| Car brand:                                                                                                           | Dongfeng Nissan     |  |  |
|----------------------------------------------------------------------------------------------------------------------|---------------------|--|--|
| Applicable models:                                                                                                   | Nissan-Sylphy       |  |  |
| Color name:                                                                                                          | Tungsten steel gray |  |  |
| Year:                                                                                                                | 2017 Models         |  |  |
| Depth:                                                                                                               | Standard            |  |  |
| Remark: Construction process: paint and thinner 1:1, wat spray twice, medium wat spray Twice, mist once, and varnish |                     |  |  |

emark: Construction process: paint and thinner 1:1, wet spray twice, medium wet spray Twice, mist once, and varnish twice.