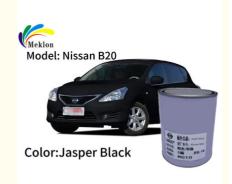

# Nissan Multiscene Durable Jasper Black Car Paint Waterproof Car Colour **Match Spray Paint**

# **Product Specification**

· Color: Jasper Black Brand: Nissan . Coverage: High 2-3 Hours • Drying Time: · Finish: Glossy Liquid • Form:

• Indoor/Outdoor: Indoor And Outdoor

VOC Content:

• Highlight: epoxy primer paint for cars, automotive paint,

# Nissan B20 Jasper Black Paint for 2020 Nissan Teana