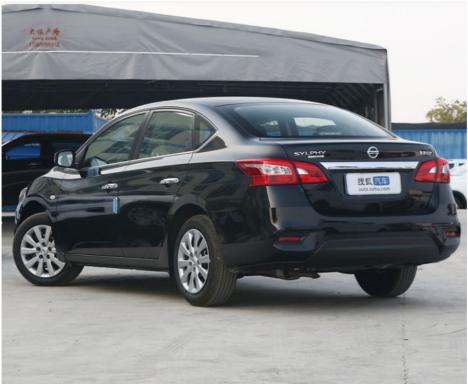

# Nissan B20 Jasper Black Paint for 2020 Nissan Teana

#### product description:

Nissan B20 Jasper Black color is a deep, mysterious and noble color that adds a unique charm to the vehicle. This black car paint is characterized by its depth and luster and impresses with its color like a precious black jade stone.