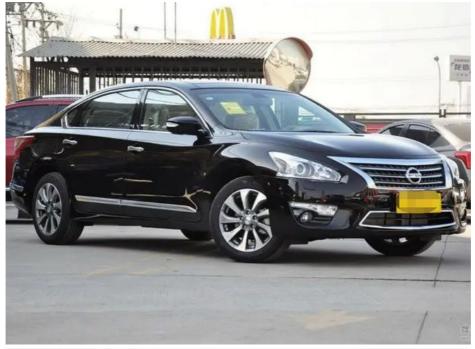

# Nissan B20 Jasper Black Paint for 2020 Nissan Teana

#### product description:

Nissan B20 Jasper Black color is a deep, mysterious and noble color that adds a unique charm to the vehicle. This black car paint is characterized by its depth and luster and impresses with its color like a precious black jade stone.