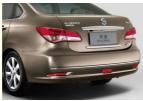

### **Dongfeng Nissan Peptide KAD Titanium Air Gold Paint**

#### **KAD Peptide Gold Product Details**

| Car brand:                                                                                                                | Dongfeng Nissan   |  |  |
|---------------------------------------------------------------------------------------------------------------------------|-------------------|--|--|
| Applicable models:                                                                                                        | Nissan Sylphy     |  |  |
| Color name:                                                                                                               | Titanium Air Gold |  |  |
| Year:                                                                                                                     | 2019 Models       |  |  |
| Depth:                                                                                                                    | Standard          |  |  |
| Remark: Construction process: paint and thinner 1.1 wet spray twice, medium wet spray Twice, mist once, and varnish twice |                   |  |  |