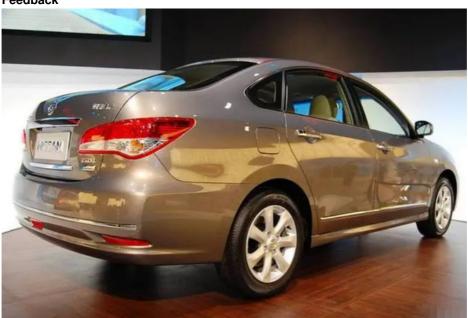

### **Dongfeng Nissan Peptide KAD Titanium Air Gold Paint**

#### **KAD Peptide Gold Product Details**

| Car brand:                                                                                                                | Dongfeng Nissan   |  |  |
|---------------------------------------------------------------------------------------------------------------------------|-------------------|--|--|
| Applicable models:                                                                                                        | Nissan Sylphy     |  |  |
| Color name:                                                                                                               | Titanium Air Gold |  |  |
| Year:                                                                                                                     | 2019 Models       |  |  |
| Depth:                                                                                                                    | Standard          |  |  |
| Remark: Construction process: paint and thinner 1.1 wet spray twice, medium wet spray Twice, mist once, and varnish twice |                   |  |  |