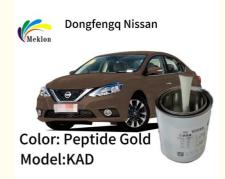

# **Product Specification**

Name: Titanium Air Gold · Color: Titanium Air Gold Dongfeng Nissan . Brand:

KAC · Model: · Coats:

400-500 Sq. Ft./gal . Coverage:

• Finish: Glossy • Packaging: 1L/4L/5L Can VOC Content: Less Than 50 G/L

### **Dongfeng Nissan Peptide KAD Titanium Air Gold Paint**

#### **KAD Peptide Gold Product Details**

| Car brand:                                                                                                                | Dongfeng Nissan   |  |  |
|---------------------------------------------------------------------------------------------------------------------------|-------------------|--|--|
| Applicable models:                                                                                                        | Nissan Sylphy     |  |  |
| Color name:                                                                                                               | Titanium Air Gold |  |  |
| Year:                                                                                                                     | 2019 Models       |  |  |
| Depth:                                                                                                                    | Standard          |  |  |
| Remark: Construction process: paint and thinner 1.1 wet spray twice, medium wet spray Twice, mist once, and varnish twice |                   |  |  |