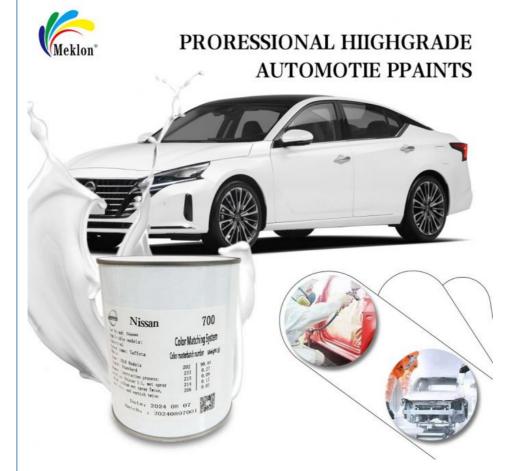

## Nissan ABQ White Pearl Car Paint Gloss Finish Auto **Paint**

## **Product Specification**

Dongfeng Nissan Brand: · Color: White Pearl QAB

Model:

· Application: Various Applications Durability: High Durability

• Finish: Gloss

. Sheen: Various Sheen

0.95KG • Net Weight:

## Meklon Dongfeng Nissan QAB White Pearl Auto Ready Mixed Paint for 2020 Models

#### Nissan QAB Product Details:

| Car brand:                                                                                                                  | Dongfeng Nissan |  |  |
|-----------------------------------------------------------------------------------------------------------------------------|-----------------|--|--|
| Applicable models:                                                                                                          | Qijun           |  |  |
| Color name:                                                                                                                 | White pearl     |  |  |
| Year:                                                                                                                       | 2020 Models     |  |  |
| Depth:                                                                                                                      | Standard        |  |  |
| Remark: Construction process: paint and thinner 1:1, wet spray twice, medium wet spray Twice, mist once, and varnish twice. |                 |  |  |