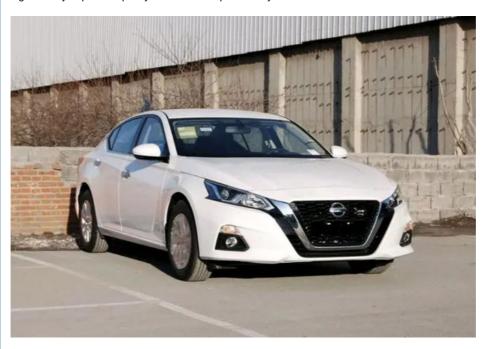

## Meklon Dongfeng Nissan QAB White Pearl Auto Ready Mixed Paint for 2020 Models

#### Nissan QAB Product Details:

| Car brand:                                                                                                                  | Dongfeng Nissan |  |  |
|-----------------------------------------------------------------------------------------------------------------------------|-----------------|--|--|
| Applicable models:                                                                                                          | Qijun           |  |  |
| Color name:                                                                                                                 | White pearl     |  |  |
| Year:                                                                                                                       | 2020 Models     |  |  |
| Depth:                                                                                                                      | Standard        |  |  |
| Remark: Construction process: paint and thinner 1:1, wet spray twice, medium wet spray Twice, mist once, and varnish twice. |                 |  |  |