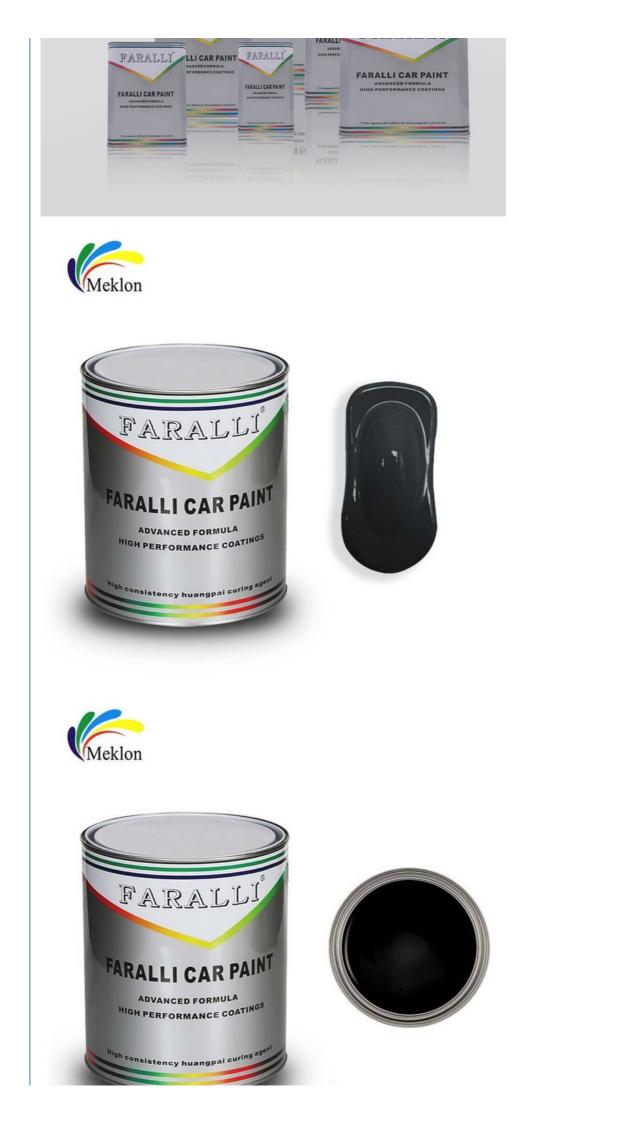

#### Packaging (per carton)

3.75L \* 4 can

Meklon Automotive Paint Black is a high-quality coating mainly used for painting and covering of automotive surfaces, with a deep black effect and excellent performance. The following is a detailed description of the product:

Deep black effect: The black paint of Meklon automotive paint has a deep and rich black effect, which can make the surface of the vehicle present high-quality color and gloss, and increase the beauty and value of the vehicle.

High coverage: The black paint has good coverage and can quickly form a uniform coating when spraying, covering defects and blemishes on the surface of the vehicle, making the surface smoother and more uniform.