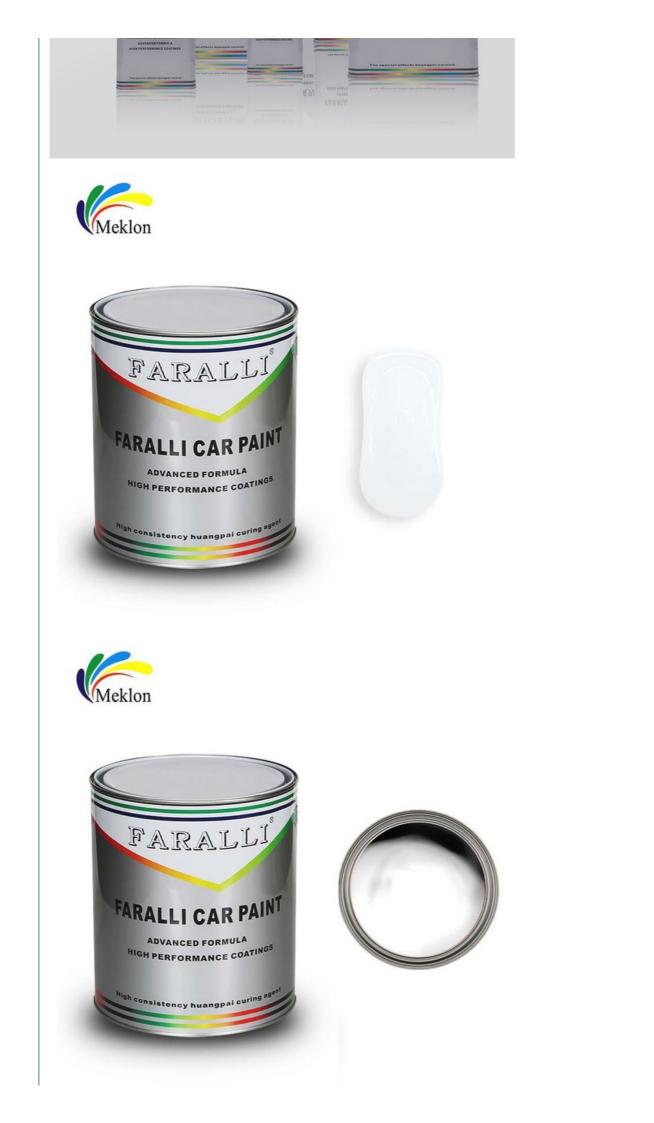

#### **Product Description**

The high whiteness and pure color of 1K Special white automotive paint make it highly favored in the automotive spraying industry. It can bring a bright and fresh appearance, making the entire car look more modern and fashionable. As a high-performance coating, car paint 1K Special White has multiple advantages. It has strong UV resistance and can effectively prevent color fading and surface aging. In addition, it also has good wear resistance and can withstand friction and scratches in daily use. In terms of corrosion protection for car surfaces, car paint 1K extra white also performs well, effectively resisting the erosion of chemicals and other external factors.

During the coating process, the car paint 1K Special White also showed good coating performance. It can quickly dry, forming a flat and smooth surface, greatly improving coating efficiency and quality. In addition, its use is also very convenient, and it does not need to be mixed with other substances, just needs to be directly brushed.

In a word, car paint 1K Special white is a high-performance and easy to operate paint, which can provide excellent protection and aesthetic effect for the car surface, and is one of the indispensable important materials in the manufacturing and maintenance of Hyundai Motor Company.