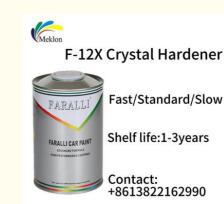

# **Product Specification**

| • Brand:                         | Faralli           |
|----------------------------------|-------------------|
| Code:                            | F-12X             |
| • Name:                          | Crystal Hardener  |
| <ul> <li>Net Weight:</li> </ul>  | 0.95KG            |
| <ul> <li>Application:</li> </ul> | Car Paint         |
| Color:                           | Transparent       |
| <ul> <li>Drying Time:</li> </ul> | Fast/Standard/Slo |
| • Form:                          | Liquid            |
| <ul> <li>Packaging:</li> </ul>   | Can               |

### F-12X Crystal Hardener description:

F-12X Crystal Hardener is a high quality hardener with a variety of features and properties making it one of the first choices of automotive paint manufacturers.12X Crystal Hardener is a powerful, easy-to-use, widely applicable hardener with medium quality and reasonable price, so it is very popular in many countries.

| Product Name:       | F-12X Crystal Hardener                                                                                                          | Net Weight                         | 0.95KG/3.6KG/4.6KG                                                |
|---------------------|---------------------------------------------------------------------------------------------------------------------------------|------------------------------------|-------------------------------------------------------------------|
|                     | Fast drying thinner with very fast evaporation<br>speed,<br>suitable for spot repair or application below<br>15°C.              | Specifications                     | 1LX12/4LX4/5LX4                                                   |
| , , ,               | Standard drying thinner,with medium<br>evaporation speed,<br>suitable for spot repair or application at 15-<br>30°C.            | Shelf Life                         | 2 years in original sealed can,<br>cool and dry place at 20ºC.    |
| Slow drying thinner | Slow drying thinner,with slow evaporation spee<br>d,<br>suitable for spot repair or overall refinish,<br>application above 30°C | Sand ability and Polish<br>ability | wet sanding sand paper if need<br>polish                          |
| Note                | If the temperature or humidity are too high, 10<br>-30% Retarder Solvent can be added                                           | Technical Parameter                | Mixing Ratio: paint : Hardener<br>=2 : 1<br>Coverage: 3-3.5sqm/kg |