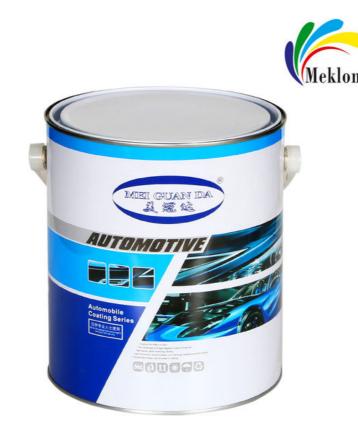

# **Product Specification**

- Brand:
- Name:
- Net Weigh:
- Application:
- Color:
- Coverage:
- Interior:
- Voc:
- Highlight:

### Meiguanda

China

Meklon

Carton

T/T

P-508+509

ISO,MSDS,SGS

4.91USD-5.54USD

10-15 Work Day

500 boxes per day

- Epoxy Primer 1.2KG+0.3KG(set) Brush, Roller, Or Spray
- Gray 400-600 Sq. Ft.
- Interior/Exterior
  - Low VOC
  - UV Proof Car Paint Primer, paint and clear coat, 1k and 2k paint