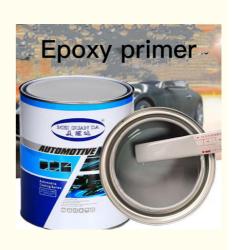

# UV Proof Durable Car Paint Primer , Anti Oxidation Automotive Epoxy Spray Paint

### Epoxy Primer For Car Body Protection From UV Rays And Oxidation

#### Product introduction:

Epoxy Primer is an epoxy primer whose main components are epoxy resin and curing agent, with excellent performance and characteristics