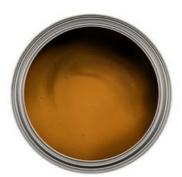

#### Color Features:

Dark yellow color paint is a deep yellow color paint with high saturation and gloss. It brings a warm, bright and vibrant appearance to the car body and is a very attractive color paint.