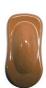

#### Color Features:

Dark yellow color paint is a deep yellow color paint with high saturation and gloss. It brings a warm, bright and vibrant appearance to the car body and is a very attractive color paint.