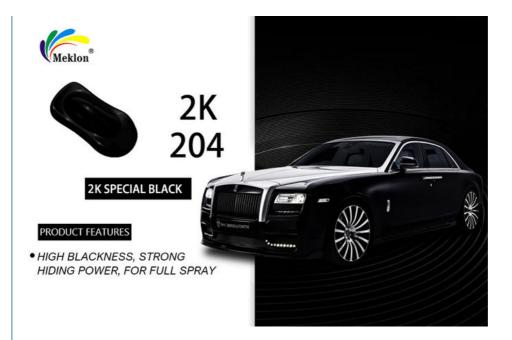

#### Car Mixing Automotive High Glossy Top Acrylic 2K Special Black Color Tinting Auto Repair Paint