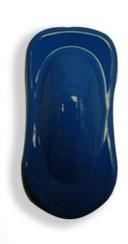

### Good Adhesion and Coverage Solvent Based Paint 2K Greenish Blue Acrylic Lacquer Auto Paint

#### **Product Description**

Our 2K standard blue acrylic lacquer auto paint is a high-quality, solvent-based paint designed for use on cars. It offers excellent adhesion and coverage, ensuring a smooth and even finish.

Our 2K standard blue acrylic lacquer auto paint is made with high-quality acrylic resins and pigments, providing a bright and long-lasting color. It is easy to apply and dries quickly, making it ideal for use in auto body shops and other automotive applications.

Our auto paint is also resistant to fading, cracking, and peeling, ensuring that your car's finish remains in excellent condition for years to come. It is available in a range of colors, including blue and other shades, and can be customized to suit your specific needs.