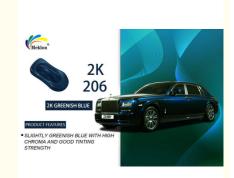

### Good Adhesion and Coverage Solvent Based Paint 2K Greenish Blue Acrylic Lacquer Auto Paint

#### **Product Description**

Our 2K standard blue acrylic lacquer auto paint is a high-quality, solvent-based paint designed for use on cars. It offers excellent adhesion and coverage, ensuring a smooth and even finish.