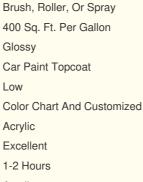

## **Product Specification**

- Application Method:
- Coverage:
- Finish:
- Product Name:
- VOC Level:
- Color:
- Material:
- Chemical Resistance:
- Dry Time:
- Coating Type:
- Highlight:

Acrylic

China

Faralli

| Substrates<br>Surface Cleaning | Dried and sanded existing finishes, 1K or 2K Primer<br>Remove wax, silicon and other contaminations with degreaser.                                                     |
|--------------------------------|-------------------------------------------------------------------------------------------------------------------------------------------------------------------------|
| Mixing Ratio                   | below 18 degree<br>2K Solid Colors 100 parts<br>Fast Drying Hardener 50<br>parts<br>Thinner 10-30 parts                                                                 |
|                                | 25-30 degreeAbove 30 degree2K Solid colors100 parts2K Solid Colors100 partsStandard Hardener50 partsSlow Drying Hardener50 partsThinner10-30 partsThinner10-30 parts    |
| Pot Life                       | 2 hours, 25 degree; 4 hours, 25 degree                                                                                                                                  |
| NO. of Coats                   | 2-3 coats, 40-60um                                                                                                                                                      |
| Flash-off time                 | At 25 degree, 5-10 minutes between coats, allow 15-20minutes<br>flash-off time before baking                                                                            |
| Sandability and Polishabiility | Dust particles and minor damages or sagging area can be sanded<br>out with P2000 paper wet after the finish is completely dry.<br>Compound and polish to restore gloss. |
| Spray Gun &                    | Gravity Feed 1.2-1.5mm 3-5kg/cm 2                                                                                                                                       |
| Pressure                       | Siphon Feed 1.4-1.7mm 3-5kg/cm 2                                                                                                                                        |
|                                | Temperature Dust Free Tack Free Dry to Handle Thorough Dry                                                                                                              |
| Drying Time                    | 25 degree 45 minutes 2-3 hours 10 hours 7 days                                                                                                                          |
| Shelf life                     | 70 degree 5 minutes 10 minutes 25 minutes 60 minutes<br>2 years in original sealed can at cool and dry place at 20 degree                                               |
|                                | 1L, 4L,1Gallon                                                                                                                                                          |
| Packaging                      |                                                                                                                                                                         |
|                                |                                                                                                                                                                         |