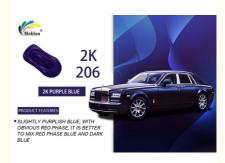

# Superior Durability Tinting Mixing System Automotive Refinish HS Low Voc Spray Paint 2K Purple Blue Topcoat

# **Product Description**

Our 2K topcoat is a high-quality paint designed for use in automotive body shops. It offers excellent protective and covering power with longlasting bright color, ensuring that your car's finish looks great for years to come.

Our 2K topcoat also delivers a splendid and durable color performance, ensuring that your car looks great and stands out on the road. At our factory, we use only the highest quality raw materials and employ experienced technicians to ensure that our paint products meet strict quality standards. We are committed to providing our customers with high-quality, reliable, and long-lasting automotive coating solutions that meet their specific needs.