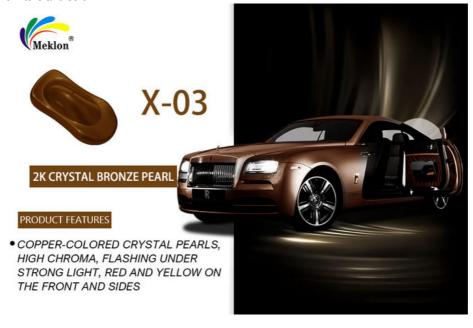

#### **Product description**

P-X03 Crystal Bronze Pearl is a high quality pigment with a color that customers love.

Color: P-X03 Crystal Bronze Pearl is a brown pigment with metallic luster, it can be fine-tuned to adjust the color depth to make it suitable for different application scenarios. It is a coppercolored crystal pearl with high chroma, which shimmers under strong light. The front and sides are red and yellow.