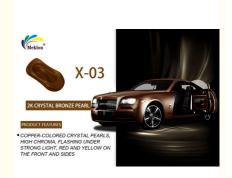

#### **Product description**

P-X03 Crystal Bronze Pearl is a high quality pigment with a color that customers love.

Color: P-X03 Crystal Bronze Pearl is a brown pigment with metallic luster, it can be fine-tuned to adjust the color depth to make it suitable for different application scenarios. It is a coppercolored crystal pearl with high chroma, which shimmers under strong light. The front and sides are red and yellow.