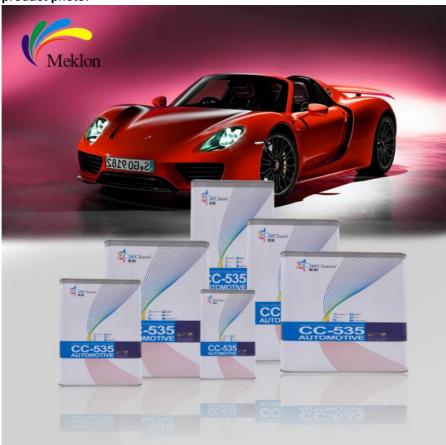

#### product photo:

# **Product Specification**

Brand: PORSHICHE

Name: Red And Green Paerls

Net Weigh: 0.95KGApplication Temperature: 50-90°F

Color: Red And Green
Coverage: 10 Sq. Ft/gal
Drying Time: 2-3 Hours
VOC Content: 50 G/L

• Highlight: Red Pearl Car Paint Basecoat,

1k basecoat car paint, pearl color paint for cars