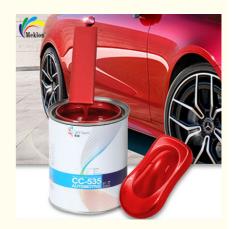

# Red Pearl Car Paint Basecoat Heatproof Multipurpose High Gloss

## MeklonHigh Quality X-07 Red and Green Pearl Car Paint Long Durability

#### Red and green pearl crystal pearl car paint characteristics:

Strong Shine: The color and gloss of this paint depends on tiny particles that reflect sunlight and interior light to create a shiny effect.

High Gloss: Red pearl and green pearl lacquers have a very high gloss which makes them look very bright in the sun and

have a very deep look.

GOOD QUALITY: The quality of this paint is very good, they have long durability and won't fade or peel easily.