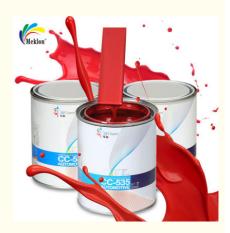

# More Images

## MeklonHigh Quality X-07 Red and Green Pearl Car Paint Long Durability