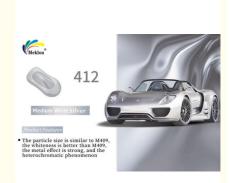

# **Product Specification**

Name: Medium White Silver

Brand: PORSHICHENet Weight: 0.95KG

Coverage: 10-12 Sq Ft/qtDry Time: 2-3 HoursFinish: Metallic

• Indoor/Outdoor: Indoor And Outdoor

• Type: Car Paint

• Highlight: silver color car paint,

ODM Silver Auto Spray Paint, brilliant silver car paint

#### **Meklon Medium White Silver Automotive Paint Features:**

High glossiness: Medium white silver car paint has excellent gloss effect, which can reflect light and produce high brightness, making the car appearance more vivid and eye-catching.

Pearl feeling: This color usually has a subtle pearl feeling, that is, when illuminated by light, it will present a subtle pearl tone and shining effect. This characteristic makes cars exhibit charming changes at different angles and lighting conditions.

Neutral tone: Medium white silver is a neutral tone that does not appear too bright or abrupt, making it very suitable for daily use. It can be combined with various body lines and design elements, making the overall appearance look fashionable and elegant.