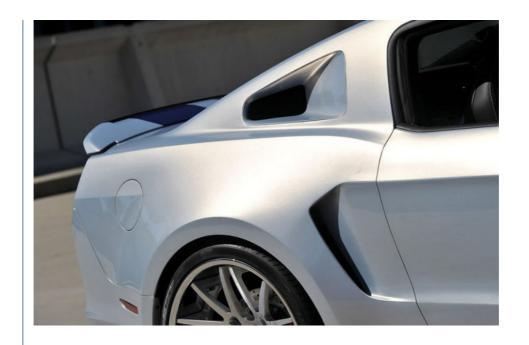

#### **Meklon Medium White Silver Automotive Paint Features:**

High glossiness: Medium white silver car paint has excellent gloss effect, which can reflect light and produce high brightness, making the car appearance more vivid and eye-catching.

Pearl feeling: This color usually has a subtle pearl feeling, that is, when illuminated by light, it will present a subtle pearl tone and shining effect. This characteristic makes cars exhibit charming changes at different angles and lighting conditions.