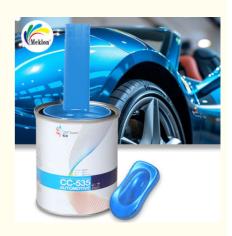

#### Crystal blue pearl car paint color features:

The main color of crystal blue pearl car paint is blue. It can come in various shades of blue, including bright blue, dark blue, royal blue, etc., depending on the manufacturer and car brand. Meklon car paint crystal blue pearl belongs to a relatively light crystal blue.

Different from ordinary monochrome car paint, blue pearl car paint has a pearl luster effect. This glossy effect allows the color to change subtly under different angles and light, giving the car a more unique look.

Crystal blue pearl car paint usually contains tiny glitter particles, these particles can be silver, white or other light colors. When light hits the paint surface, these glitter particles reflect a sparkling effect, adding depth and visual appeal to the car paint. Crystal blue pearl car paints often exhibit a sense of depth due to the presence of pearl luster and glitter particles. This sense of depth makes the color look richer and more three-dimensional, giving people a sense of high class and luxury.