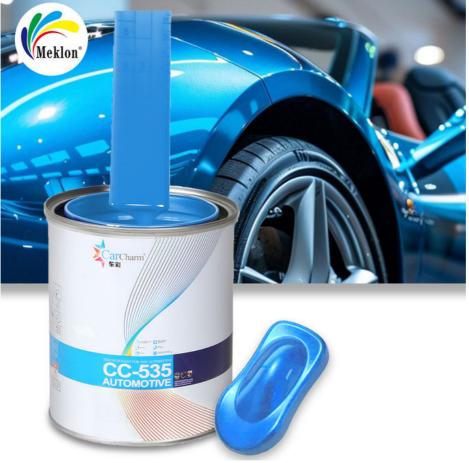

## **Product Specification**

- Brand:
- Net Weight:
- Specification:
- Application:
- Coats Required:
- Color:
- Н
- Coverage:Highlight:

## 0.95KG 1L/2.5L/4L/5L Spray 2-3 Blue High

PORSHICHE

color auto paint, auto paint finish, auto motor paint

#### Crystal blue pearl car paint color features:

The main color of crystal blue pearl car paint is blue. It can come in various shades of blue, including bright blue, dark blue, royal blue, etc., depending on the manufacturer and car brand. Meklon car paint crystal blue pearl belongs to a relatively light crystal blue.

Crystal blue pearl car paint usually contains tiny glitter particles, these particles can be silver, white or other light colors. When light hits the paint surface, these glitter particles reflect a sparkling effect, adding depth and visual appeal to the car paint. Crystal blue pearl car paints often exhibit a sense of depth due to the presence of pearl luster and glitter particles. This sense of depth makes the color look richer and more three-dimensional, giving people a sense of high class and luxury.