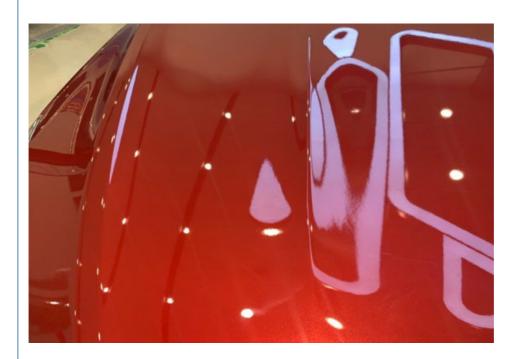

#### Flame Red:

Flame red is a vivid bright red similar to the color of a burning fire. It has strong visual impact and appeal, capable of attracting attention on the road.

#### Pearl luster:

One of the characteristics of Flame Red Pearl car paint is its pearl luster effect. Tiny pearl particles reflect and refract light as it hits the surface, giving the paint finish a soft, shimmering appearance. This sheen makes flame reds richer and more vivid.

#### High reflectivity:

Flame red pearl car paint has high reflectivity to light, so it will be more bright and shining under sunlight or strong light. This gives the car a dazzling effect in sunlight, adding to its visual appeal.

#### Color change:

Although flame red is the main tone, flame red pearl car paint usually also shows subtle color change effects under different angles and light conditions. This change can add depth and layering to the paint surface, making the car show different visual effects in different environments.