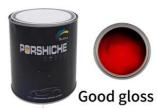

## **Product Specification**

Coating Type: Acrylic

Color: High Flame Red Pearl

Coverage: 10-12 Sq.ft/L
Dry Time: 2-3 Hours
Finish: Glossy
UV Resistant: Yes
VOC Level: Low

• Highlight: pearl color paint for cars,

#### Flame Red:

Flame red is a vivid bright red similar to the color of a burning fire. It has strong visual impact and appeal, capable of attracting attention on the road.

#### Pearl luster:

One of the characteristics of Flame Red Pearl car paint is its pearl luster effect. Tiny pearl particles reflect and refract light as it hits the surface, giving the paint finish a soft, shimmering appearance. This sheen makes flame reds richer and more vivid.

#### High reflectivity:

Flame red pearl car paint has high reflectivity to light, so it will be more bright and shining under sunlight or strong light. This gives the car a dazzling effect in sunlight, adding to its visual appeal.