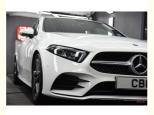

## White Pearl Car Paint High Gloss Variety Of Colors Luxury With 1K Coat

#### P-302 White Pearl Color Features:

different from the traditional pure white paint. Under the irradiation of sunlight or light, it will show a rich luster and sparkle effect, making the appearance of the car more dazzling and charming.