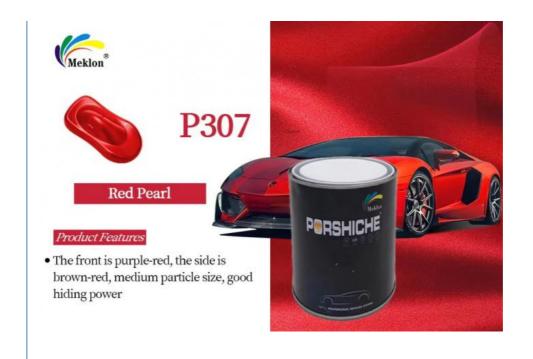

#### **Product discrition:**

P-307 Red pearl car paint is a high-grade car paint. Its unique feature is that it contains red pearl particles, which makes the coating present a unique luster and color effect.

The biggest feature of red pearl car paint is its beautiful color effect. Pearl particles will produce sparkling luster under the sunlight or light, making the car body present rich color layers and three-dimensional sense. Red pearl car paint usually adds pearl particles to the base tone of red, pink or purple to increase luster and unique visual effect.