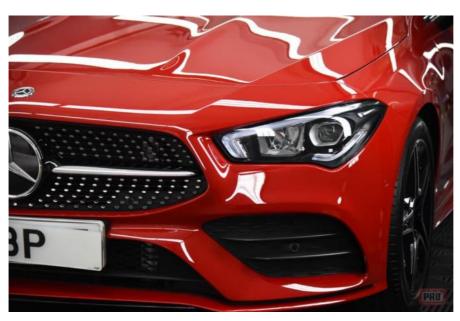

The biggest feature of red pearl car paint is its beautiful color effect. Pearl particles will produce sparkling luster under the sunlight or light, making the car body present rich color layers and three-dimensional sense. Red pearl car paint usually adds pearl particles to the base tone of red, pink or purple to increase luster and unique visual effect.

Red Pearl car paint has a very high gloss and is usually brighter than regular paint. The addition of pearl particles makes the reflection of light on the coating surface more uniform, resulting in a more delicate luster effect. This high gloss adds luxury and appeal to the bodywork.