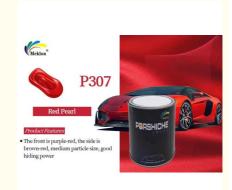

#### **Product discrition:**

P-307 Red pearl car paint is a high-grade car paint. Its unique feature is that it contains red pearl particles, which makes the coating present a unique luster and color effect.

The biggest feature of red pearl car paint is its beautiful color effect. Pearl particles will produce sparkling luster under the sunlight or light, making the car body present rich color layers and three-dimensional sense. Red pearl car paint usually adds pearl particles to the base tone of red, pink or purple to increase luster and unique visual effect.