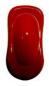

The biggest feature of red pearl car paint is its beautiful color effect. Pearl particles will produce sparkling luster under the sunlight or light, making the car body present rich color layers and three-dimensional sense. Red pearl car paint usually adds pearl particles to the base tone of red, pink or purple to increase luster and unique visual effect.

Red Pearl car paint has a very high gloss and is usually brighter than regular paint. The addition of pearl particles makes the reflection of light on the coating surface more uniform, resulting in a more delicate luster effect. This high gloss adds luxury and appeal to the bodywork.