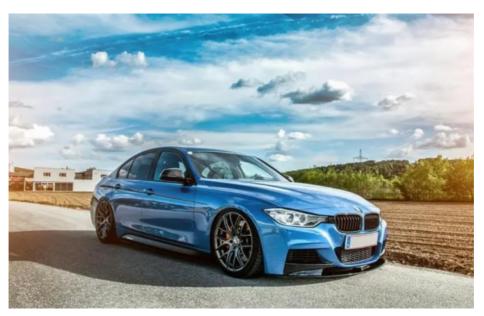

### **Product Description:**

Blue Pearl car paint is a color with a unique character. Blue Pearl car paint has a blue front, which can be different shades of blue such as dark blue, medium blue or light blue. When viewed from the side, it may have a pale yellowish effect. The front is blue, and the side is light yellow, bright and changing.

Meklon Blue Pearl car paint has medium-sized pearl particles, which can reflect a unique luster and texture under the irradiation of light. It is capable of showing a shiny effect under sunlight or strong lighting, making the vehicle more visually appealing.

Blue Pearl car paint has a strong changing effect, which means that its color will change under different angles and light. This feature makes the appearance of the vehicle more dynamic and three-dimensional, giving people visual pleasure and surprise.