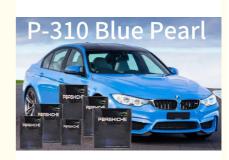

# Fade Resistant Pearlescent Blue Car Paint Anti UV Multipurpose

## **Product Specification**

- Brand:
- Name:
- Net Weight:
- Highlight:

| PORSHICHE  |  |
|------------|--|
| Blue Pearl |  |
| 0.051/0    |  |

0.95KG

China Meklon

P-310

Carton

ISO,MSDS,SGS

## 1K BASE COAT Blue Pearl Car Paint High Gloss And Discoloration