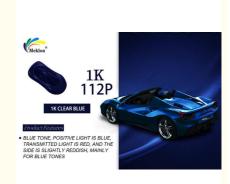

Coating Type: AcrylicMildew Resistant: Yes

• Transport Package: In Standard Export Cartons

Dry Film Thickness: 1.5-2.0 MilsCoating Material: Acrylic

Color: 1K Transparent Blue

• Highlight: China Popular automotive refinish paint

1K transparent blue is a captivating color that possesses unique characteristics in automotive coatings. Here is an in-depth description of its color characteristics:

Transparency: As the name suggests, 1K transparent blue is a translucent color that allows light to pass through the coating and partially reveal the underlying surface. This transparency gives depth and dimension to the color, creating an intriguing visual effect.

Blue Hue: The dominant hue of 1K transparent blue is blue, but it may vary in intensity and tone. It can range from a vibrant, electric blue to a deeper, more subdued shade. The specific hue of the transparent blue can be customized to achieve the desired effect or match the vehicle's overall aesthetic.