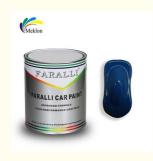

# China Popular 1K Transparent Blue automotive refinish paint for Car Surface Protection

Coating Type: AcrylicMildew Resistant: Yes

• Transport Package: In Standard Export Cartons

Dry Film Thickness: 1.5-2.0 MilsCoating Material: Acrylic

Color: 1K Transparent Blue

• Highlight: China Popular automotive refinish paint

#### China Popular 1K Transparent Blue automotive refinish paint for Car Surface Protection