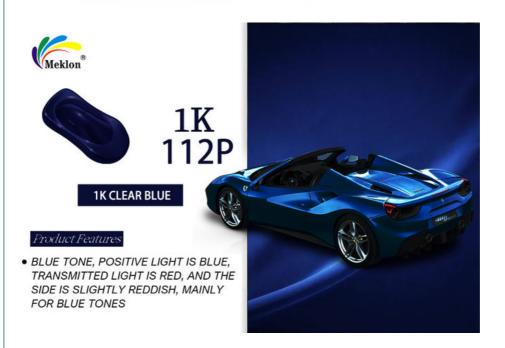

1K transparent blue is a captivating color that possesses unique characteristics in automotive coatings. Here is an in-depth description of its color characteristics:

Transparency: As the name suggests, 1K transparent blue is a translucent color that allows light to pass through the coating and partially reveal the underlying surface. This transparency gives depth and dimension to the color, creating an intriguing visual effect.

Blue Hue: The dominant hue of 1K transparent blue is blue, but it may vary in intensity and tone. It can range from a vibrant, electric blue to a deeper, more subdued shade. The specific hue of the transparent blue can be customized to achieve the desired effect or match the vehicle's overall aesthetic.

Color Shift: Some 1K transparent blue coatings may exhibit a color shift phenomenon, particularly when viewed from different angles or under varying lighting conditions. This means that the color may appear slightly different based on the observer's perspective, adding an element of intrigue and dynamism to the coating.