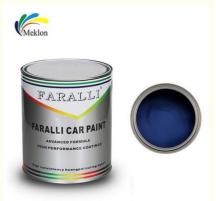

# China Popular 1K Transparent Blue automotive refinish paint for Car Surface Protection

Coating Type: AcrylicMildew Resistant: Yes

• Transport Package: In Standard Export Cartons

Dry Film Thickness: 1.5-2.0 MilsCoating Material: Acrylic

Color: 1K Transparent Blue

• Highlight: China Popular automotive refinish paint

#### China Popular 1K Transparent Blue automotive refinish paint for Car Surface Protection