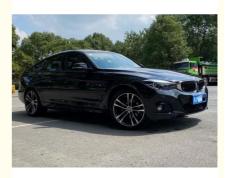

# Gemstone Blue Refinish Car Paint Glossy Finish 1L For BMW 525 2015+

#### **Basic Information**

. Place of Origin: China . Brand Name: Meklon

ISO,MSDS,SGS · Certification:

Model Number: 475 Minimum Order Quantity: 200L

• Price: 2.73USD/L-5.56USD/L

· Packaging Details: Carton

• Delivery Time: 10-15 Work Day

Payment Terms: T/T

. Supply Ability: 200L per day



### **Product Specification**

BMW Brand: · Color: Gem Blue 0.95KG . Net Weight: Specification: 1Lx12 · Coats: 2-3

• Dry Time: 30 Minutes Finish: Glossy Odor: Low

Refinish Car Paint • Product Name:

Recoat: 2 Hours Sheen: High

Storage: Store In A Cool, Dry Place

VOC Level: Low

• Highlight: automotive paint for metal,

english automotive paint, 1L Car Refinish Paint



## More Images





#### **Product Description**

#### Meklon BMW 467 Gemstone Blue Car Refinish Paint with Standard Depth for BMW 525 2015+

| Product Details                                                                                                      |             |  |
|----------------------------------------------------------------------------------------------------------------------|-------------|--|
| Car brand:                                                                                                           | BMW         |  |
| Applicable models:                                                                                                   | 525         |  |
| Color name: