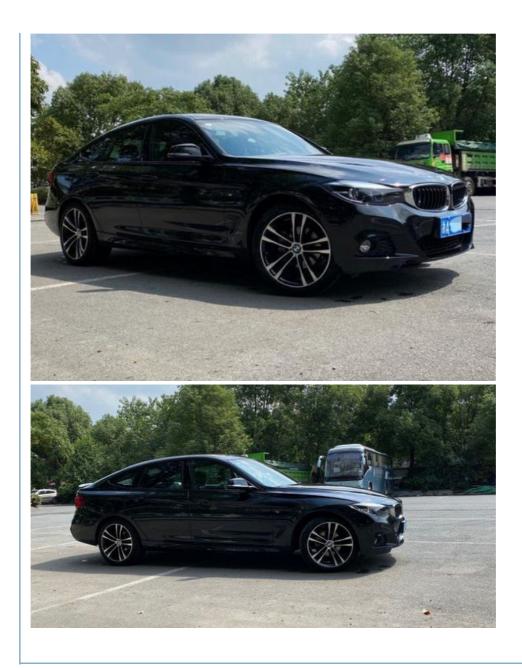

cturer, Meklon focuses on the quality and sophistication of the car's exterior. Its automotive paint colors are often carefully designed and formulated to provide a high-quality finish with excellent color saturation and gloss.

Meklon's BMW car paint colors are rigorously tested and validated to ensure their durability and scratch resistance. This means that the repaired coating will maintain its color stability and appearance in good condition for a long time.

Meklon's BMW car paint colors generally use special formulas and technologies to ensure a high degree of color matching between the repaired paint surface and the original car paint. This allows the patched area to harmonize with the rest of the body, reducing chromatic aberrations or noticeable color differences.

#### Picture:





# Guangzhou Meklon Chemical Technology Co., Ltd.



+8613392100968



Meklonpaint@gzmeklon.com



refinishcarpaint.com

Room 1309, Tower B, Jiada International, Guangyun Road, Baiyun District, Guangzhou City, Guangdong Province