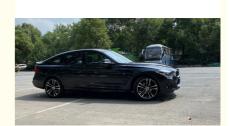

# Gemstone Blue Refinish Car Paint Glossy Finish 1L For BMW 525 2015+

#### **Basic Information**

. Place of Origin: China . Brand Name: Meklon

ISO,MSDS,SGS · Certification:

Model Number: 475 Minimum Order Quantity: 200L

• Price: 2.73USD/L-5.56USD/L

· Packaging Details: Carton

• Delivery Time: 10-15 Work Day

Payment Terms: T/T

. Supply Ability: 200L per day



### **Product Specification**

BMW Brand: · Color: Gem Blue 0.95KG . Net Weight: Specification: 1Lx12 · Coats: 2-3

• Dry Time: 30 Minutes Finish: Glossy Odor: Low

Refinish Car Paint • Product Name:

Recoat: 2 Hours Sheen: High

Storage: Store In A Cool, Dry Place

VOC Level: Low

• Highlight: automotive paint for metal,

english automotive paint, 1L Car Refinish Paint



## More Images





#### **Product Description**

#### Meklon BMW 467 Gemstone Blue Car Refinish Paint with Standard Depth for BMW 525 2015+

| Product Details                                                                                                      |             |  |
|----------------------------------------------------------------------------------------------------------------------|-------------|--|
| Ca