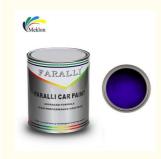

# 1K Purple Blue

## Product Features

• Deep purple blue, front blue, side reddish purple blue

Guangzhou Meklon Chemical Technology Co., Ltd.

+8613392100968

Meklonpaint@gzmeklon.com

refinishcarpaint.com

Room 1309, Tower B, Jiada International, Guangyun Road, Baiyun District, Guangzhou City, Guangdong Province

Experience the optimized beauty of our 1K Purple Blue, where deep purple blue, front blue, and side reddish purple blue harmoniously combine to create a truly captivating and visually striking color. Elevate your projects with this deeply optimized shade that is sure to leave a lasting impression.