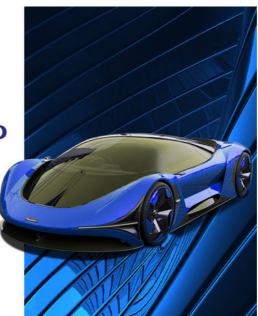

The front blue undertones of our 1K Purple Blue add a sense of depth and vibrancy to any surface it adorns. This subtle hint of blue enhances the overall visual impact, making it an ideal choice for those seeking a color that stands out.

Additionally, our Purple Blue exhibits side reddish purple blue tones, which add an intriguing and dynamic element to its overall appearance. These reddish purple blue hues create a sense of warmth and complexity, further enhancing the allure of this exceptional color.

Experience the optimized beauty of our 1K Purple Blue, where deep purple blue, front blue, and side reddish purple blue harmoniously combine to create a truly captivating and visually striking color. Elevate your projects with this deeply optimized shade that is sure to leave a lasting impression.

# 1K Purple Blue