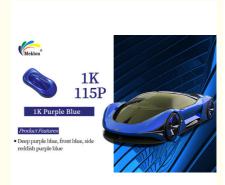

1K 115P

# 1K Purple Blue

## Product Features

• Deep purple blue, front blue, side reddish purple blue

Guangzhou Meklon Chemical Technology Co., Ltd.

+8613392100968

Meklonpaint@gzmeklon.com

refinishcarpaint.com

Room 1309, Tower B, Jiada International, Guangyun Road, Baiyun District, Guangzhou City, Guangdong Province

The front blue undertones of our 1K Purple Blue add a sense of depth and vibrancy to any surface it adorns. This subtle hint of blue enhances the overall visual impact, making it an ideal choice for those seeking a color that stands out.

Additionally, our Purple Blue exhibits side reddish purple blue tones, which add an intriguing and dynamic element to its overall appearance. These reddish purple blue hues create a sense of warmth and complexity, further enhancing the allure of this exceptional color.

Experience the optimized beauty of our 1K Purple Blue, where deep purple blue, front blue, and side reddish purple blue harmoniously combine to create a truly captivating and visually striking color. Elevate your projects with this deeply optimized shade that is sure to leave a lasting impression.