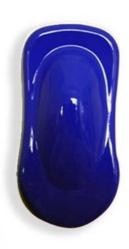

The front blue undertones of our 1K Purple Blue add a sense of depth and vibrancy to any surface it adorns. This subtle hint of blue enhances the overall visual impact, making it an ideal choice for those seeking a color that stands out.

Additionally, our Purple Blue exhibits side reddish purple blue tones, which add an intriguing and dynamic element to its overall appearance. These reddish purple blue hues create a sense of warmth and complexity, further enhancing the allure of this exceptional color.

Experience the optimized beauty of our 1K Purple Blue, where deep purple blue, front blue, and side reddish purple blue harmoniously combine to create a truly captivating and visually striking color. Elevate your projects with this deeply optimized shade that is sure to leave a lasting impression.

# 1K Purple Blue

## Product Features

• Deep purple blue, front blue, side reddish purple blue

Guangzhou Meklon Chemical Technology Co., Ltd.

+8613392100968

Meklonpaint@gzmeklon.com

refinishcarpaint.com

Room 1309, Tower B, Jiada International, Guangyun Road, Baiyun District, Guangzhou City, Guangdong Province