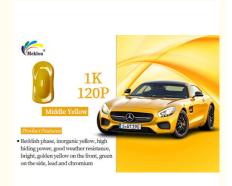

#### Characteristics

Meklon's 1K Medium Yellow Automotive Paint exhibits a reddish undertone, adding depth and complexity to its overall color profile. With its inorganic yellow pigment, this automotive paint offers exceptional covering power, ensuring efficient and uniform coverage on various surfaces such as metal, plastic, and fiberglass.

#### Advantages:

Weather Resistance: Our 1K Medium Yellow Automotive Paint is specifically formulated to withstand the challenges posed by weather elements. This feature ensures that the vibrant yellow color remains intact and resists fading, even when exposed to harsh environmental conditions such as UV rays, rain, and temperature fluctuations.

Bright and Eye-Catching: The 1K Medium Yellow Automotive Paint delivers a bright and eye-catching appearance, instantly grabbing attention and enhancing the overall aesthetics of your vehicle. Its vibrant hue adds a touch of energy and personality, making your car stand out on the road.

Front and Side Appearance: This automotive paint offers an intriguing gradient effect. On the front, it showcases a captivating golden yellow shade that exudes warmth and radiance. Transitioning to the side, it transforms into a green hue, adding a touch of uniqueness and visual interest to the vehicle's overall look.

Lead and Chromium Content: Meklon's 1K Medium Yellow Automotive Paint contains lead and chromium. These components contribute to the paint's exceptional color stability, durability, and resistance to environmental factors. However, it is important to handle and dispose of the paint properly, adhering to safety guidelines and regulations.