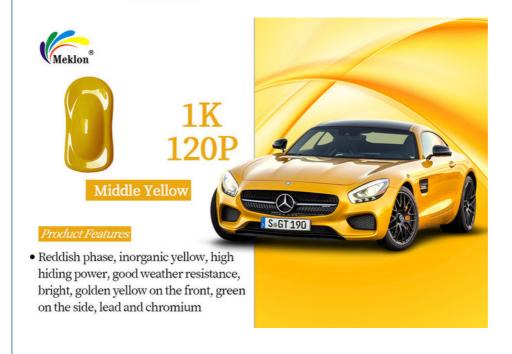

Front and Side Appearance: This automotive paint offers an intriguing gradient effect. On the front, it showcases a captivating golden yellow shade that exudes warmth and radiance. Transitioning to the side, it transforms into a green hue, adding a touch of uniqueness and visual interest to the vehicle's overall look.

Lead and Chromium Content: Meklon's 1K Medium Yellow Automotive Paint contains lead and chromium. These components contribute to the paint's exceptional color stability, durability, and resistance to environmental factors. However, it is important to handle and dispose of the paint properly, adhering to safety guidelines and regulations.