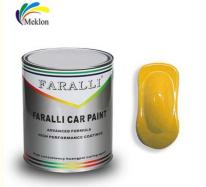

## Anti-Rust Car Coating Paint 1K Middle Yellow Touch up Auto Spray **Painting**

#### Anti-Rust Car Coating Paint 1K Middle Yellow Touch up Auto Spray Painting

#### Specification:

| Product name           | 1K BASE COAT 1K Middle Yellow                                                                                                                            |
|------------------------|----------------------------------------------------------------------------------------------------------------------------------------------------------|
| Mixing ratio           | 1: 1-1.2<br>100 parts 1K Base coat<br>100-120 parts Thinner                                                                                              |
| Spray coats            | Spray 2-3 layers, the flash-off time is 5 to 8 mins.                                                                                                     |
| Dry Time               | 15 min(20°C)                                                                                                                                             |
| Shelf Life             | 2 years in original sealer in cool and dry place at<br>20°C                                                                                              |
| Packaging (per carton) | 1L*12can, 4L*4can                                                                                                                                        |
| Product advantages     | Extra fast drying and high quality finishing.<br>Good color covering power and leveling.<br>Varied color cover full range with high color<br>saturation. |
| Instructions           | Spray                                                                                                                                                    |
| Brand Name             | Meklon                                                                                                                                                   |