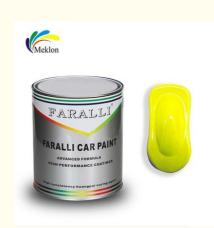

# 1K Lemon Yellow Multi Color Change Chameleon Pigment Spray for Auto Paint

- Acrylic Resin, Polyurethane Resin High Leveling, high Glossy, high Fullness,good Covering,high Adhesion Pigment
- 1k Base Coat Acrylic
- Yes
- In Standard Export Cartons
- 1.5-2.0 Mils
- Acrylic
- 1K Lemon Yellow
- 1K Chameleon Pigment Spray, Auto Paint Chameleon Pigment Spray

Advantages of Choosing Meklon Car Paint Product:

High-Quality Formulation: Our 1K Lemon Yellow Car Paint features a premium automotive paint composition, ensuring excellent coverage, adhesion, and durability on various surfaces, including metal, plastic, and fiberglass. The high-quality formulation guarantees a flawless finish that meets professional standards.