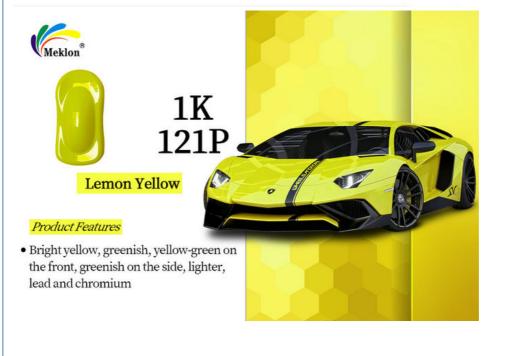

#### Characteristics:

Meklon's 1K Lemon Yellow Automotive Paint features a vibrant and bright yellow color that instantly catches the eye. With a slight green phase, this automotive paint adds depth and complexity to its overall appearance. It offers a captivating front yellow-green hue that exudes energy and a side green phase, adding a touch of uniqueness and visual interest to the vehicle's overall look. The paint has a lighter shade, perfect for achieving a fresh and lively look. Advantages: