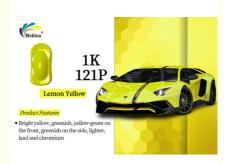

# 1K Lemon Yellow Multi Color Change Chameleon Pigment Spray for Auto Paint

- Acrylic Resin, Polyurethane Resin High Leveling, high Glossy, high Fullness,good Covering,high Adhesion Pigment
- 1k Base Coat Acrylic
- Yes
- In Standard Export Cartons
- 1.5-2.0 Mils
- Acrylic
- 1K Lemon Yellow
- 1K Chameleon Pigment Spray, Auto Paint Chameleon Pigment Spray

#### Characteristics:

Meklon's 1K Lemon Yellow Automotive Paint features a vibrant and bright yellow color that instantly catches the eye. With a slight green phase, this automotive paint adds depth and complexity to its overall appearance. It offers a captivating front yellow-green hue that exudes energy and a side green phase, adding a touch of uniqueness and visual interest to the vehicle's overall look. The paint has a lighter shade, perfect for achieving a fresh and lively look. Advantages: