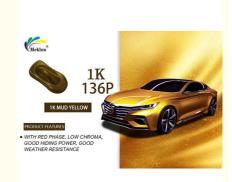

# Mud Yellow 1K Car Paint Basecoat Mildew Resistant Acrylic Coating

Coating Type: Acrylic

Mildow Pagistant: Yes

Mildew Resistant: Yes

• Transport Package: In Standard Export Cartons

Dry Film Thickness: 1.5-2.0 MilsCoating Material: Acrylic

• Color: 1K Mud Yellow

• Highlight: Mud Yellow Car Paint Basecoat, car primer,

1K Acrylic Coating For Cars

#### China Popular 1K Mud Yellow Base Coat Auto Paint Pintura Car Paint