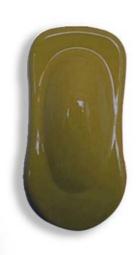

# Mud Yellow 1K Car Paint Basecoat Mildew Resistant Acrylic Coating

Coating Type: Acrylic

Mildow Pagistant: Yes

Mildew Resistant: Yes

• Transport Package: In Standard Export Cartons

Dry Film Thickness: 1.5-2.0 MilsCoating Material: Acrylic

• Color: 1K Mud Yellow

• Highlight: Mud Yellow Car Paint Basecoat, car primer,