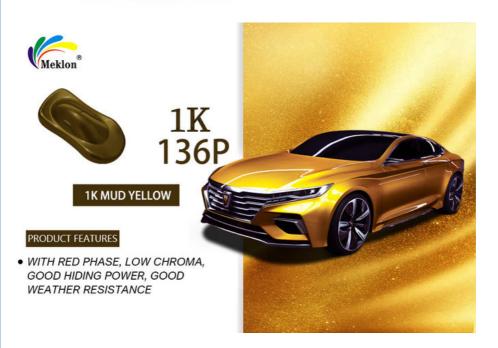

# Mud Yellow 1K Car Paint Basecoat Mildew Resistant Acrylic Coating

Coating Type: Acrylic

Mildow Pagistant: Yes

Mildew Resistant: Yes

• Transport Package: In Standard Export Cartons

Dry Film Thickness: 1.5-2.0 MilsCoating Material: Acrylic

• Color: 1K Mud Yellow

• Highlight: Mud Yellow Car Paint Basecoat, car primer,