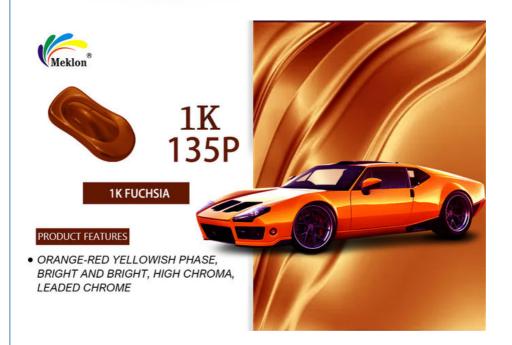

#### **Product Introduction**

1K Scarlet Red, a remarkable car paint color that showcases a stunning combination of purple on the front and brownish red on the side panels. This unique color scheme creates a visually striking and dynamic appearance that is sure to turn heads on the road.

With its deep purple hue on the front, the 1K Scarlet Red adds an air of sophistication and allure to your vehicle. This rich and vibrant shade reflects light beautifully, emphasizing the contours and curves of your car's front end, enhancing its overall aesthetic appeal.

Moving to the side panels, the 1K Scarlet Red transitions into a captivating brownish red tone, adding warmth and depth to the color palette. This earthy and refined shade complements the purple front, creating a harmonious and balanced contrast that exudes elegance and style.