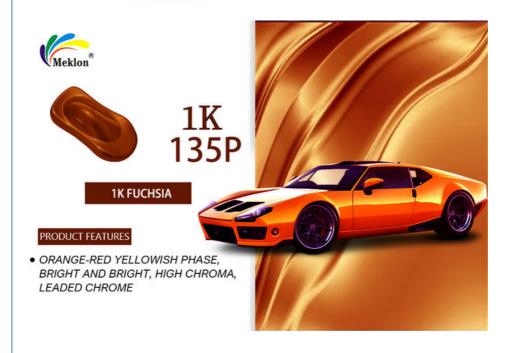

#### **Product Introduction**

1K Scarlet Red, a remarkable car paint color that showcases a stunning combination of purple on the front and brownish red on the side panels. This unique color scheme creates a visually striking and dynamic appearance that is sure to turn heads on the road.

With its deep purple hue on the front, the 1K Scarlet Red adds an air of sophistication and allure to your vehicle. This rich and vibrant shade reflects light beautifully, emphasizing the contours and curves of your car's front end, enhancing its overall aesthetic appeal.

Moving to the side panels, the 1K Scarlet Red transitions into a captivating brownish red tone, adding warmth and depth to the color palette. This earthy and refined shade complements the purple front, creating a harmonious and balanced contrast that exudes elegance and style.