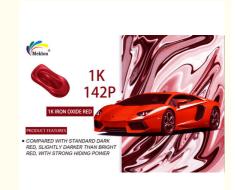

#### **Product Introduction**

1K Scarlet Red, a remarkable car paint color that showcases a stunning combination of purple on the front and brownish red on the side panels. This unique color scheme creates a visually striking and dynamic appearance that is sure to turn heads on the road.

With its deep purple hue on the front, the 1K Scarlet Red adds an air of sophistication and allure to your vehicle. This rich and vibrant shade reflects light beautifully, emphasizing the contours and curves of your car's front end, enhancing its overall aesthetic appeal.

Moving to the side panels, the 1K Scarlet Red transitions into a captivating brownish red tone, adding warmth and depth to the color palette. This earthy and refined shade complements the purple front, creating a harmonious and balanced contrast that exudes elegance and style.

The 1K Scarlet Red is specifically formulated for automotive use, ensuring exceptional color accuracy and durability. Its high-quality pigments and advanced paint technology provide excellent coverage and a flawless finish. This car paint color is designed to withstand the rigors of the road, maintaining its vibrant and rich appearance for an extended period.

Choose the 1K Scarlet Red to elevate the visual impact of your vehicle. Its distinctive combination of purple and brownish red lends a touch of luxury and sophistication. With its emphasis on both color and durability, this automotive paint color is an ideal choice for those seeking a unique and eye-catching finish that stands the test of time.

In summary, the 1K Scarlet Red is a captivating car paint color that embraces the beauty of purple on the front and brownish red on the side panels. Its rich and vibrant shades, specifically formulated for automotive use, highlight the contours of your vehicle and add a touch of elegance. With its exceptional color accuracy and durability, the 1K Scarlet Red is the perfect choice for car enthusiasts looking to make a bold and stylish statement on the road.