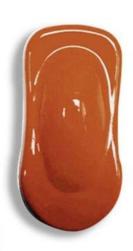

#### **Product Introduction**

1K Scarlet Red, a remarkable car paint color that showcases a stunning combination of purple on the front and brownish red on the side panels. This unique color scheme creates a visually striking and dynamic appearance that is sure to turn heads on the road.

With its deep purple hue on the front, the 1K Scarlet Red adds an air of sophistication and allure to your vehicle. This rich and vibrant shade reflects light beautifully, emphasizing the contours and curves of your car's front end, enhancing its overall aesthetic appeal.

Moving to the side panels, the 1K Scarlet Red transitions into a captivating brownish red tone, adding warmth and depth to the color palette. This earthy and refined shade complements the purple front, creating a harmonious and balanced contrast that exudes elegance and style.