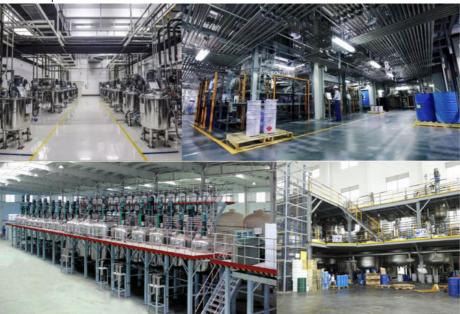

### Supplier introduction:

Meklon is a manufacturer specializing in the field of automotive paint. It has offices in Guangzhou and Shaoguan, a 3,000 square meter production workshop and storage area, which provides ample space and advanced facilities for the production of automotive paint.

#### Production advantages:

Meklon's factory has advanced production equipment and a complete production chain. Every link from raw materials to automotive paint products is strictly controlled, and product quality is guaranteed. 100 experienced operators work diligently and skillfully in their respective positions, providing a solid manpower guarantee for efficient production. There are 20 laboratory R&D personnel. The R&D engineers have rich experience and expertise, and are committed to developing automotive paint products with excellent quality and performance, and constantly exploring and innovating. Our R&D results are remarkable, and the color matching rate of finished paint is as high as 98%, which can accurately meet the color needs of various types of cars.