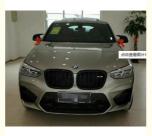

#### **Product Introduction:**

Product Details

| Car brand:         | BMW            |
|--------------------|----------------|
| Applicable models: | 7 Series       |
| Color name:        | Donington Grey |
| Year:              | 2021 Models    |
| Depth:             | Standard       |

Recipe weight:100g Color Characteristics: Donington Gray is a neutral shade of gray that usually appears in light or medium gray tones. It has a cool, clean look that feels modern and sophisticated. This shade of gray suits many vehicle styles and is able to coordinate with different interior and exterior elements.