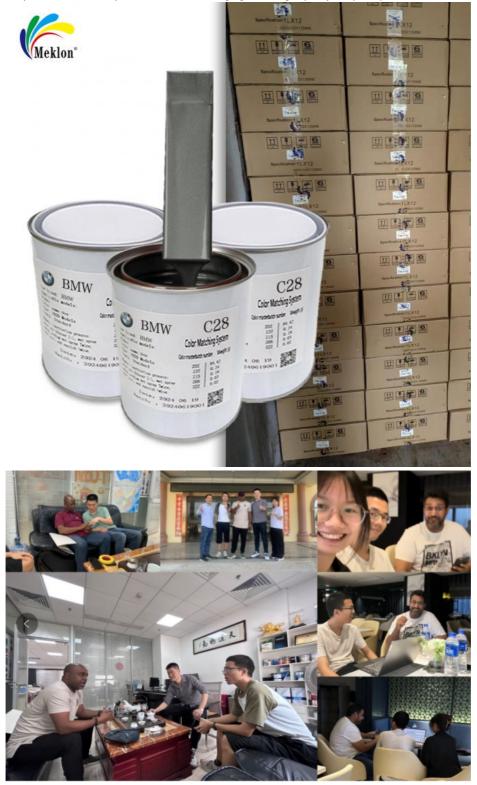

### Gray Refinish Car Paint Multipurpose Waterproof For Auto Dealer Supplier

### Supplier introduction:

Meklon is a manufacturer specializing in the field of automotive paint. It has offices in Guangzhou and Shaoguan, a 3,000 square meter production workshop and storage area, which provides ample space and advanced facilities for the production of automotive paint.

#### **Customer feedback:**

We have been working with Meklon for many years and their car paints are of consistently excellent quality. The colors of each batch of car paints are very accurate, whether they are classic colors or fashionable popular colors, they can perfectly match the needs of customers. The durability of Meklon's car paints is amazing. The surface of the car after spraying can remain bright and new for a long time, and it can withstand all kinds of bad weather and daily wear and tear. The manufacturer's supply is also very timely. Regardless of the size of our order, we can arrange production and delivery