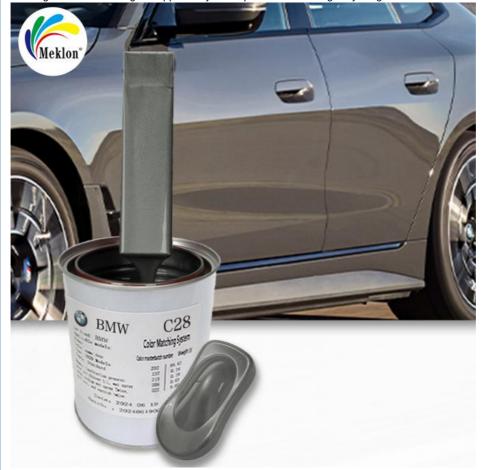

# BWM C28 Gray Refinish Car Paint Multipurpose Waterproof For Auto Dealer Supplier

### Gray Refinish Car Paint Multipurpose Waterproof For Auto Dealer Supplier

#### **Product Introduction:**

Product Details

| Car brand:         | BMW            |
|--------------------|----------------|
| Applicable models: | 7 Series       |
| Color name:        | Donington Grey |
| Year:              | 2021 Models    |
| Depth:             | Standard       |