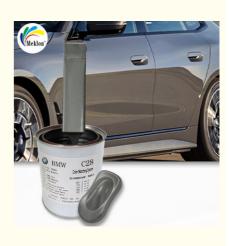

# BWM C28 Gray Refinish Car Paint Multipurpose Waterproof For Auto Dealer Supplier

### Gray Refinish Car Paint Multipurpose Waterproof For Auto Dealer Supplier

### BMW 0.95KG

China Meklon

C28

Carton

T/T

ISO,MSDS,SGS

10-15 Work Day

500L per day

2.73USD/L-5.56USD/L

- Various Colors Erush, Roller, Or Spray 10-12 Square Feet Per Quart 2-3 Hours Yes
  - primer paint colors for cars, clear coat base coat paint, small paint repair