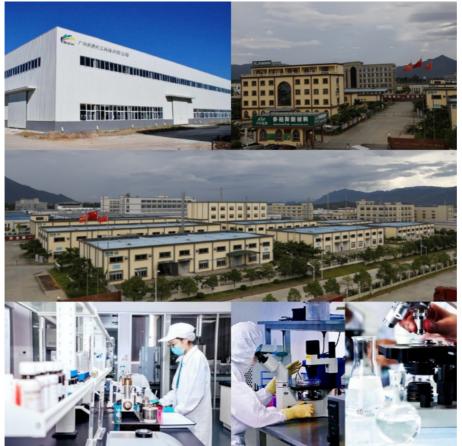

### BMW 4 Series 2021 Models Tourmaline Grey Refinish Car Paint Matching Manufacturer introduction:

Meklon office is located in Guangzhou, China, and is a manufacturer specializing in the field of automotive paint. The factory is located in Shaoguan, and the factory covers an area of about 3,000 square meters, providing ample space and advanced facilities for the production of automotive paint.

**Production advantages:**Meklon's factory has advanced production equipment and a complete production chain. Every link from raw materials to automotive paint products is strictly controlled, and the product quality is stable and reliable. There are about 100 production personnel in charge, and experienced operators work diligently and skillfully in their respective positions, providing a solid manpower guarantee for efficient production. There are 20 laboratory R&D personnel, and R&D engineers have rich experience and professional knowledge. They are committed to developing automotive paint products with excellent quality and performance, and constantly exploring and innovating. Our R&D results are remarkable, and the color matching rate of finished paint is as high as 98%, which can accurately meet the color needs of various types of cars.

**Featured highlights:** Meklon has engineers who have been deeply involved in the world's top automotive paint professional field for 30 years. They not only bring superb technology, but also provide valuable experience and unique perspectives for our product research and development. At the same time, we are equipped with mixing formula software, and professionals will explain in detail so that customers can better understand and use our products. In addition, the perfect after-sales service system allows customers to have no worries. Whether it is questions during the use of the product or subsequent maintenance needs, we can respond in time and provide effective solutions.