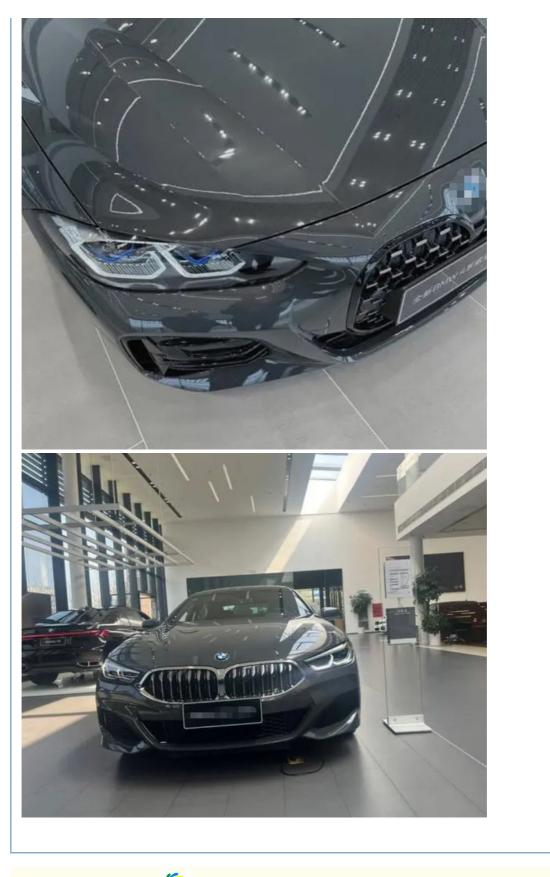

### BMW 4 Series 2021 Models Tourmaline Grey Refinish Car Paint Matching Manufacturer introduction:

Meklon office is located in Guangzhou, China, and is a manufacturer specializing in the field of automotive paint. The factory is located in Shaoguan, and the factory covers an area of about 3,000 square meters, providing ample space and advanced facilities for the production of automotive paint.

#### **Product Introduction:**

| Product Details                                                              |                 |  |  |  |
|------------------------------------------------------------------------------|-----------------|--|--|--|
| Car brand:                                                                   | BMW             |  |  |  |
| Applicable models:                                                           | 4 Series        |  |  |  |
| Color name:                                                                  | Tourmaline Grey |  |  |  |
| Year:                                                                        | 2021 Models     |  |  |  |
| Depth:                                                                       | Standard        |  |  |  |
| Remark: Construction process: paint and thinner 1:1, wet spray twice, medium |                 |  |  |  |
| wet spray Twice, mist once, and varnish twice.                               |                 |  |  |  |

Recipe weight:100g

**Color characteristics:** tourmaline gray It gives people a mysterious and noble feeling, showing a unique appearance. Tourmaline gray can appear in different color variations in different light, from gray to bluish-purple, adding to its visual appeal. The car paint developed by Meklon engineers is the same as BMW Pixen gray, which means that the color matching is very high. The specific recipe for this paint color has been precisely formulated to ensure a similar tone and appearance to BMW Pixen Gray.