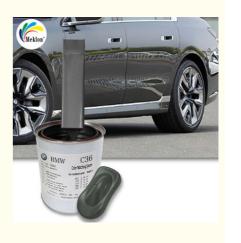

# Glossy Refinish Car Paint Tourmaline Grey Nontoxic Multi Function

4.64USD/L-6.92USD/L

Glossy Refinish Car Paint, Refinish Car Paint Tourmaline Grey, color easy paint

#### **Product Introduction:**

| Product Details                                                              |                 |  |  |  |
|------------------------------------------------------------------------------|-----------------|--|--|--|
| Car brand:                                                                   | BMW             |  |  |  |
| Applicable models:                                                           | 4 Series        |  |  |  |
| Color name:                                                                  | Tourmaline Grey |  |  |  |
| Year:                                                                        | 2021 Models     |  |  |  |
| Depth:                                                                       | Standard        |  |  |  |
| Remark: Construction process: paint and thinner 1:1, wet spray twice, medium |                 |  |  |  |
| wet spray Twice, mist once, and varnish twice.                               |                 |  |  |  |

| Color | Matching System |  |
|-------|-----------------|--|
|-------|-----------------|--|

| Serial number              | Color<br>masterbatch<br>number | Weight (g) | Cumulative amount<br>(g) |
|----------------------------|--------------------------------|------------|--------------------------|
| Frost Snow Blue            | 103                            | 44.5       | 44.5                     |
| Through Black              | 104                            | 19.59      | 64.09                    |
| Transparent Iron<br>Yellow | 124                            | 22.26      | 86.35                    |
| Transparent Iron Red       | 128                            | 4.45       | 86.35                    |
| Special White              | 102                            | 4          | 90.8                     |
| Golden Silver              | 418                            | 0.36       | 94.8                     |
| Orange Red Silver          | 420                            | 0.25       | 95.41                    |
| Young Yellow Pearl         | 319                            | 2.45       | 97.86                    |
| Purple Blue                | 115                            | 2.14       | 100                      |
| Total:100g                 |                                |            | •                        |
| Becipe weight:100g         |                                |            |                          |