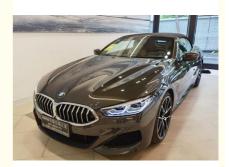

### BMW 4 Series 2021 Models Tourmaline Grey Refinish Car Paint Matching Manufacturer introduction:

Meklon office is located in Guangzhou, China, and is a manufacturer specializing in the field of automotive paint. The factory is located in Shaoguan, and the factory covers an area of about 3,000 square meters, providing ample space and advanced facilities for the production of automotive paint.

#### **Product Introduction:**

| Product Details                                                              |                 |  |  |  |
|------------------------------------------------------------------------------|-----------------|--|--|--|
| Car brand:                                                                   | BMW             |  |  |  |
| Applicable models:                                                           | 4 Series        |  |  |  |
| Color name:                                                                  | Tourmaline Grey |  |  |  |
| Year:                                                                        | 2021 Models     |  |  |  |
| Depth:                                                                       | Standard        |  |  |  |
| Remark: Construction process: paint and thinner 1:1, wet spray twice, medium |                 |  |  |  |
| wet spray Twice, mist once, and varnish twice.                               |                 |  |  |  |

Recipe weight:100g

**Color characteristics:** tourmaline gray It gives people a mysterious and noble feeling, showing a unique appearance. Tourmaline gray can appear in different color variations in different light, from gray to bluish-purple, adding to its visual appeal. The car paint developed by Meklon engineers is the same as BMW Pixen gray, which means that the color matching is very high. The specific recipe for this paint color has been precisely formulated to ensure a similar tone and appearance to BMW Pixen Gray.