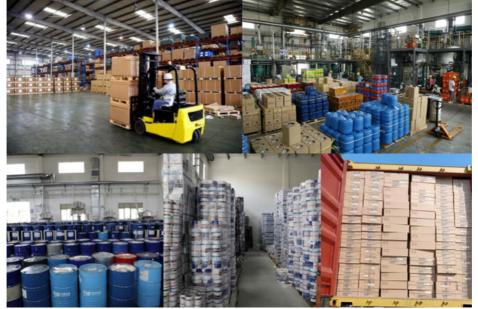

Warehouse: We have a 500 square meter warehouse with excellent safety hazards. Employees will regularly inspect the warehouse to ensure that the inventory products are safely stored and meet customer needs at any time.