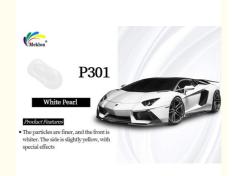

### **Product Introduction**

The meticulous selection process behind 1k white pearls in Meklon's car paint products revolves around a fusion of refined attributes tailored for the automotive realm. A focal point lies in the deployment of ultra-fine particles, ensuring an impeccably smooth application onto the vehicle's surface. From the frontal perspective, a pristine and lustrously white hue takes center stage, exuding an aura of sophistication. Yet, it's the subtle yet discernible hint of pale yellow when viewed from the side that lends an element of depth and character, creating an entrancing visual interplay.

This product stands as a testament to the stringent demands of the automotive industry, where precision is paramount. The formulation strikes a harmonious chord, facilitating effortless blending into the vehicle's bodywork. This seamless integration is a testament to both the science and artistry of automotive finishing. By offering this extraordinary synergy of attributes, Meklon not only elevates the aesthetic allure of vehicles but also underscores the unparalleled precision required in the realm of automotive paint applications.