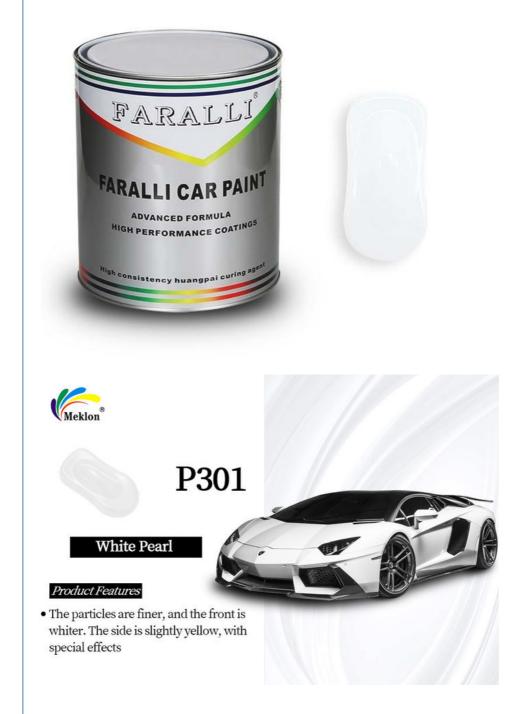

## More Images

Acrylic Resin, Polyurethane Resin

- Pigment
- 1k Base Coat

- 1.5-2.0 Mils
- 1K Young White Pearl

### **Product Introduction**

The meticulous selection process behind 1k white pearls in Meklon's car paint products revolves around a fusion of refined attributes tailored for the automotive realm. A focal point lies in the deployment of ultra-fine particles, ensuring an impeccably smooth application onto the vehicle's surface. From the frontal perspective, a pristine and lustrously white hue takes center stage, exuding an aura of sophistication. Yet, it's the subtle yet discernible hint of pale yellow when viewed from the side that lends an element of depth and character, creating an entrancing visual interplay.

This product stands as a testament to the stringent demands of the automotive industry, where precision is paramount. The formulation strikes a harmonious chord, facilitating effortless blending into the vehicle's bodywork. This seamless integration is a testament to both the science and artistry of automotive finishing. By offering this extraordinary synergy of attributes, Meklon not only elevates the aesthetic allure of vehicles but also underscores the unparalleled precision required in the realm of automotive paint applications.