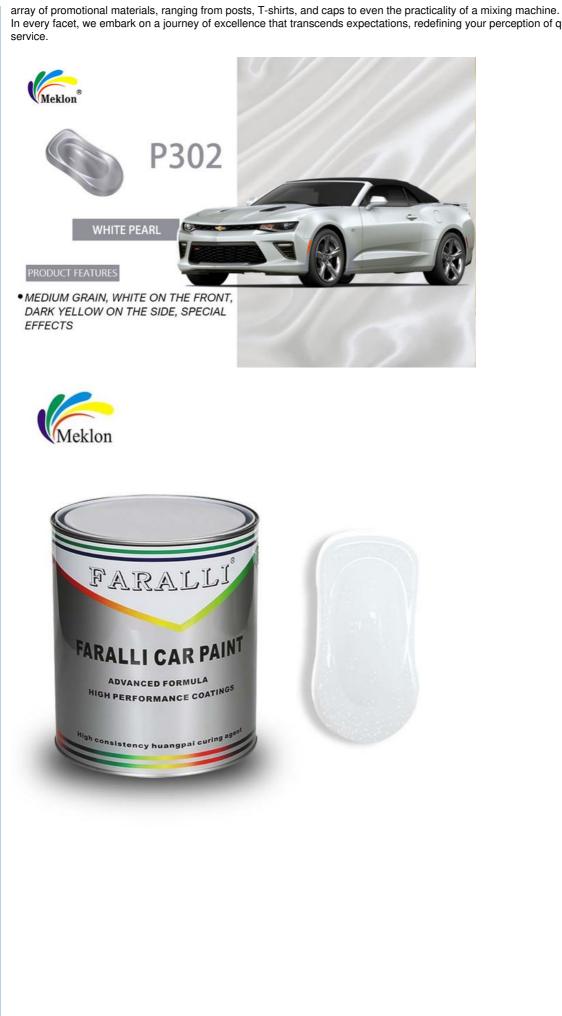

#### Automotive 1K Acrylic Car Paint with White Pearl Basecoat

#### **Product Introduction**

Elevate your discerning choice by embracing the inherent attributes that intricately guide the meticulous selection of Meklon's 1k white pearls—an indisputable cornerstone of pioneering automotive paint innovation. Within this product, a medium particle size is orchestrated with impeccable precision, orchestrating a symphony of seamless and uniform application across the intricate contours of vehicular surfaces. As daylight dances upon the front façade, it reveals an immaculate expanse of pristine white, radiating purity and timeless elegance. Meanwhile, the flanks unveil an artfully orchestrated interplay of understated yellow undertones, adding depth and charisma to the surface—a captivating chiaroscuro that enchants the beholder. This masterful shading imparts a subtle but discernible depth, imbuing the finish with a velvety darkness. The composition is further enlivened by meticulously formulated special effects, bestowing a bespoke and entrancing visual allure that sets it apart.

#### Specification:

|                           | 4                                                        |  |
|---------------------------|----------------------------------------------------------|--|
| Product name              | 1K BASE COAT 1K White Pearl                              |  |
|                           | 1: 1-1.2                                                 |  |
| Mixing ratio              | 100 parts 1K Base coat                                   |  |
|                           | 100-120 parts Thinner                                    |  |
| Spray coats               | Spray 2-3 layers, the flash-off time is 5 to 8 mins.     |  |
| Dry Time                  | 15 min(20ºC)                                             |  |
| Shelf Life                | 2 years in original sealer in cool and dry place at 20°C |  |
| Packaging (per<br>carton) | 1L*12can, 4L*4can                                        |  |
| Product advantages        | Extra fast drying and high quality finishing.            |  |
|                           | Good color covering power and leveling.                  |  |
|                           | Varied color cover full range with high color            |  |
|                           | saturation.                                              |  |
| Instructions              | Spray                                                    |  |
| Brand Name                | Meklon                                                   |  |
|                           |                                                          |  |