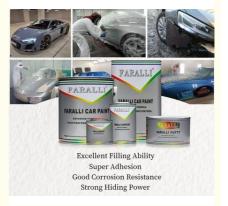

- Fullness,good Covering,high Adhesion

- In Standard Export Cartons
- - - 1K Acrylic Car Paint With White
    - Mildewproof Car Pearl Paint, car paint hardener,

### More Images

Acrylic Resin, Polyurethane Resin High Leveling, high Glossy, high

Pigment

- 1k Base Coat Acrylic
- Yes
- 1.5-2.0 Mils
  - Acrylic

  - one stage car paint