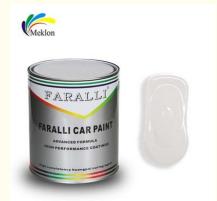

Coating Type: AcrylicMildew Resistant: Yes

• Transport Package: In Standard Export Cartons

Dry Film Thickness: 1.5-2.0 MilsCoating Material: Acrylic

Color: 1K Extra White PearlHighlight: two stage auto paint,

### **Size Imformation**

| Product Name | Package Size                                              |
|--------------|-----------------------------------------------------------|
| tinter       | 3.75L*4tins/ 1L*12tins                                    |
| clear coat   | 2.5L*8tins /1L*12tins/ 0.5L*12tins                        |
| thinner &    | 1L*12 tins / 0.5L*12tins 0.25lL*12tins / 5L*4 tins / 4L*6 |
| harder       | tins                                                      |
| primer       | 3.75L*4tins / 1L*12tins                                   |
| auxiliaries  | 0.5L*12tins / 1L*12tins                                   |