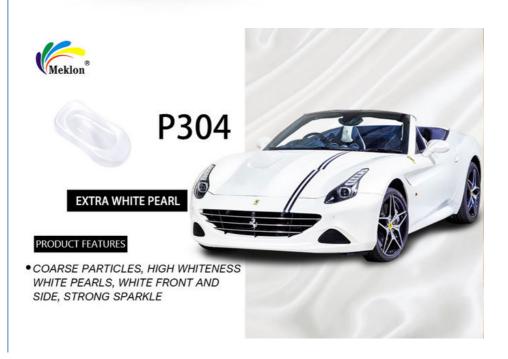

#### **Characteristics:**

Reveal the inherent attributes shaping the meticulous selection of 1k extra white pearls within Meklon's prestigious automotive paint collection: defined by its coarse particles, it imparts a tactile texture that resonates with automotive finesse. This formulation yields an abundant array of high-intensity white pearls, enveloping surfaces with a resplendent luminosity that's synonymous with top-tier car paint. Whether admired from the front or sides, an immaculate white resonance prevails, infusing an air of purity and opulence that characterizes premium auto paint finishes. A striking testament to its prowess is its commanding flashing power, igniting a captivating radiance that unequivocally commands attention.

Delve into the very essence of this product's essential requisites, meticulously tailored to seamlessly harmonize with the dynamic demands of the automotive arena. Precision reigns supreme, as this paint seamlessly melds into the intricate lines of the vehicle's architecture, facilitated by our state-of-the-art self-mixing system—a technological marvel in modern car paint. The masterful fusion of white pearls, each meticulously applied, speaks eloquently to the refined aesthetic cravings of automotive finishes—a meticulous convergence of precision engineering and artistic mastery. This emblem of excellence embodies the industry's relentless pursuit of perfection, thereby elevating the visual and tactile impact of vehicles as they elegantly navigate the bustling thoroughfares, beautifully encapsulating the artistry of auto paint at its finest.