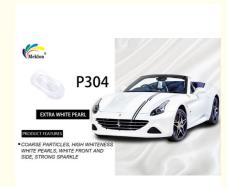

# Weatherproof White Pearl Color Paint For Cars Nontoxic Durable

Coating Type: AcrylicMildew Resistant: Yes

• Transport Package: In Standard Export Cartons

Dry Film Thickness: 1.5-2.0 MilsCoating Material: Acrylic

Color: 1K Extra White PearlHighlight: two stage auto paint,

#### **Characteristics:**

Reveal the inherent attributes shaping the meticulous selection of 1k extra white pearls within Meklon's prestigious automotive paint collection: defined by its coarse particles, it imparts a tactile texture that resonates with automotive finesse. This formulation yields an abundant array of high-intensity white pearls, enveloping surfaces with a resplendent luminosity that's synonymous with top-tier car paint. Whether admired from the front or sides, an immaculate white resonance prevails, infusing an air of purity and opulence that characterizes premium auto paint finishes. A striking testament to its prowess is its commanding flashing power, igniting a captivating radiance that unequivocally commands attention.