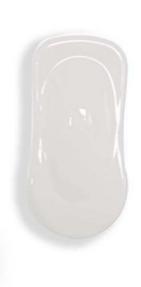

Coating Type: AcrylicMildew Resistant: Yes

• Transport Package: In Standard Export Cartons

Dry Film Thickness: 1.5-2.0 MilsCoating Material: Acrylic

Color: 1K Extra White PearlHighlight: two stage auto paint,

#### **Characteristics:**

Reveal the inherent attributes shaping the meticulous selection of 1k extra white pearls within Meklon's prestigious automotive paint collection: defined by its coarse particles, it imparts a tactile texture that resonates with automotive finesse. This formulation yields an abundant array of high-intensity white pearls, enveloping surfaces with a resplendent luminosity that's synonymous with top-tier car paint. Whether admired from the front or sides, an immaculate white resonance prevails, infusing an air of purity and opulence that characterizes premium auto paint finishes. A striking testament to its prowess is its commanding flashing power, igniting a captivating radiance that unequivocally commands attention.