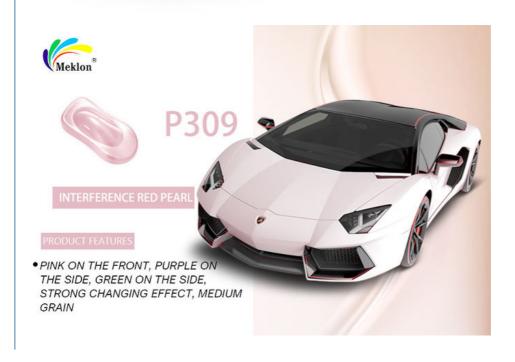

## Characteristics:

Describe the primary characteristics of 1k dry and astringent red pearls used in Meklon vehicle paint products: front is pink with a purple color, side is green, transformation effect is powerful, and particle size is medium.