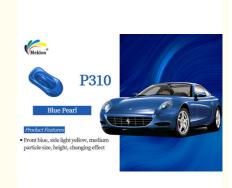

#### **Characteristics:**

Blue pearls have the following characteristics: a blue front, light yellow sides, a medium-sized particle, a vivid color, and varying effects.