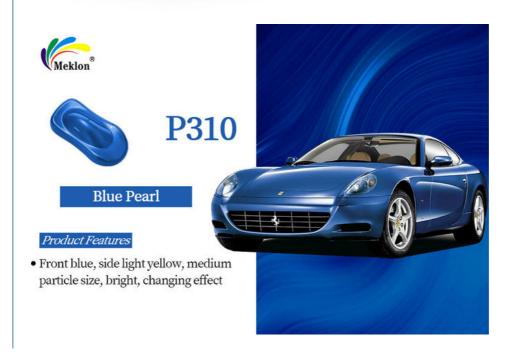

#### **Characteristics:**

Blue pearls have the following characteristics: a blue front, light yellow sides, a medium-sized particle, a vivid color, and varying effects.