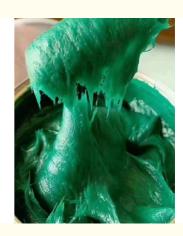

#### **Commodity features:**

Two-component polycool aluminum alloy ash, super strong direct adhesion on the surface of metal workpieces: it is used for filling minor scratches or serious depressions on the body; it can be directly applied to bare iron, alloy glass steel, wood, plastic, ceramics, plastic and On the original paint film; durable, strong adhesion, high filling, easy to polish, and can withstand high temperatures of 180°C.

Applicable substrate:

It is suitable for thoroughly grinding and cleaning iron plates, steel plates, alloys, stainless steel, FRP furniture, automotive plastic parts, ceramics and other completely dry old paint surfaces (except thermoplastic acrylic resin), mid-way primer surfaces, putty and other workpiece surfaces.