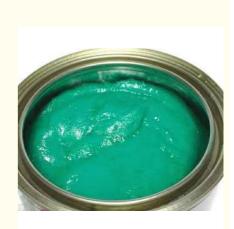

## Various Gray China 15 Minutes Can 2 Years Putty 3.6KG clear over base paint, car body primer paint,

clear coat after paint

#### Meklon 2-Component Fiber Gray Car Putty Repair Super Strong Adhesion

| Product<br>name:       | fiber gray                                                                                                                                                                 | Product<br>packaging: | 4 cans in a box               |
|------------------------|----------------------------------------------------------------------------------------------------------------------------------------------------------------------------|-----------------------|-------------------------------|
| Use ratio:             | 100 grams of ash: 2 grams of<br>hardener                                                                                                                                   | ADDIICATION:          | car furniture putty<br>repair |
| Product<br>features:   | Alloy fiber ash is specially designed for the automotive repair market to repair<br>deep pits on the surface of all automotive alloy substrates, filling and<br>repairing. |                       |                               |
| Applicable substrates: | iron plates, aluminum, glass fiber reinforced plastics, welds and old paint layers, and deep pits and holes on the surface of general plastic parts.                       |                       |                               |

#### **Commodity features:**

Two-component polycool aluminum alloy ash, super strong direct adhesion on the surface of metal workpieces: it is used for filling minor scratches or serious depressions on the body; it can be directly applied to bare iron, alloy glass steel, wood, plastic, ceramics, plastic and On the original paint film; durable, strong adhesion, high filling, easy to polish, and can withstand high temperatures of 180°C.