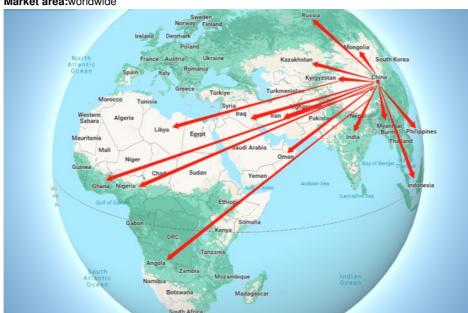

nt: thinner; 1: 0.7~1 (increase or decrease according to actual situation)

Use time after mixing: 24H

Spraying tools: nozzle diameter: 1.0-1.5mm; spray gun pressure: 3.5-4.0kg/mm;

Spraying method: wet spray 2~3 layers (5~10 minutes between layers),

Drying time: Varnish can be applied after 15 minutes to 5 hours.

Dust removal: Before spraying: use a dust cloth to remove dust.

Not suitable for substrates: thermoplastic acrylic paint or alloy primer,

Fixing paint: thinner; 1: 0.7~1 (increase or decrease according to actual situation)



When spraying this series of paint, you need to spray it 2 times, wet-on-wet spraying 15 minutes apart each time, to avoid fish eyes. Use the matching thinner varnish for better results, and it should not exceed 25 microns.

#### Market area:worldwide



#### **Customer feedback:**

"This jujube car paint has a very high color saturation, rich color and rich layers, just like a bright ruby shining in the sun. Whether in bright light or in dim environment, it can show a unique charm. Its durability is even more amazing. After long-term use and the test of various bad weather, it still maintains bright colors and a smooth surface. Compared with other brands of car paint, the quality of this product is obviously superior. It is one of the best jujube car paints we have seen on the market." "We are very satisfied with your company's jujube car paint. Its spraying effect is extremely good, even and delicate, without any flow marks or bubbles. And the fast drying speed greatly improves our work efficiency. This high-quality product not only pr