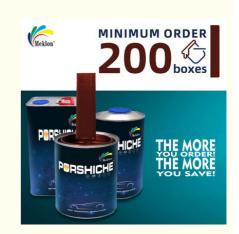

## **Basic Information**

Place of Origin: ChinaBrand Name: Meklon

• Certification: ISO,MSDS,SGS

Model Number: P-222 Minimum Order Quantity: 200Boxes

• Price: 4.64USD-6.92USD

Packaging Details: Carton

• Delivery Time: 10-15 Work Day

# **Product Specification**

Brand: PORSHICHE
Name: Iron Oxide Red
Cleanup: Soap And Water

Coating System: Primer, Base Coat, Clear Coat

Coverage: 400 Sq. Ft./gal.Dry Time: 2-3 HoursFinish: Glossy

Recommended Use: Interior/ExteriorSheen: High Gloss