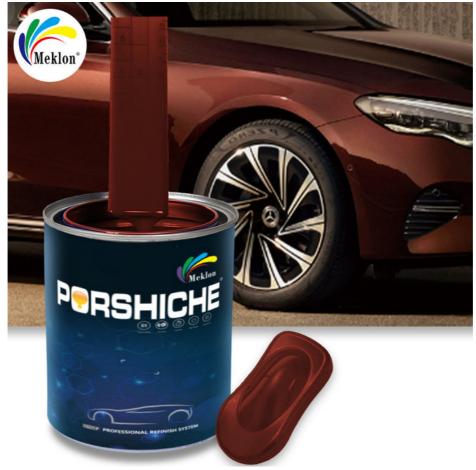

#### 1. Stunning colors, highlighting personality

Iron red is a color full of power and passion. Meklon's 2K iron red car paint shows this charm to the fullest. It has a steel-like texture and exudes fiery vitality. When the sun shines on the car body painted with this car paint, the iron red shines with a charming luster and instantly becomes the focus on the road. Whether it is a stylish sports car or a stable sedan, iron red can give the vehicle a unique personality and make your car stand out among many vehicles.

#### **Color introduction:**

Transparent iron red car paint is a deep red color with a certain degree of transparency.

Transparent iron red car paint is a deep red that has a certain degree of transparency and can show different tones and effects under different light conditions. Transparent iron red car paint usually has good gloss and depth, giving the car a fuller appearance. Clear iron red car paint is generally weatherproof and durable, resisting the attack of sun, rain, dirt and chemicals. This helps keep your car's paint looking great for longer.