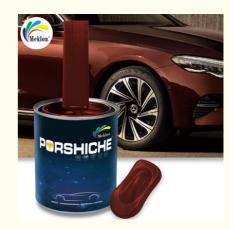

#### 1. Stunning colors, highlighting personality

Iron red is a color full of power and passion. Meklon's 2K iron red car paint shows this charm to the fullest. It has a steel-like texture and exudes fiery vitality. When the sun shines on the car body painted with this car paint, the iron red shines with a charming luster and instantly becomes the focus on the road. Whether it is a stylish sports car or a stable sedan, iron red can give the vehicle a unique personality and make your car stand out among many vehicles.

#### **Color introduction:**

Transparent iron red car paint is a deep red color with a certain degree of transparency.

Transparent iron red car paint is a deep red that has a certain degree of transparency and can show different tones and effects under different light conditions. Transparent iron red car paint usually has good gloss and depth, giving the car a fuller appearance. Clear iron red car paint is generally weatherproof and durable, resisting the attack of sun, rain, dirt and chemicals. This helps keep your car's paint looking great for longer.