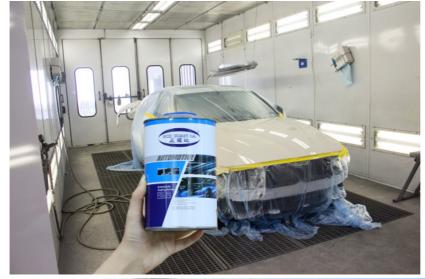

#### Instructions:

Product Type: Basecoat range of high-quality, two-coat topcoat systems designed for cars and commercial vehicles

Usage: Used for new car parts or repairs, no color adjustment required or only fine adjustments required.

Mixing ratio: fixative paint: thinner; 1: 0.7~1 (increase or decrease according to actual situation)

Use time after mixing: 24H

Spraying tools: nozzle diameter: 1.0-1.5mm; spray gun pressure: 3.5-4.0kg/mm;

Spraying method: wet spray 2~3 layers (5~10 minutes between layers),

Drying time: Varnish can be applied after 15 minutes to 5 hours.

Dust removal: Before spraying: use a dust cloth to remove dust.

Not suitable for substrates: thermoplastic acrylic paint or alloy primer,