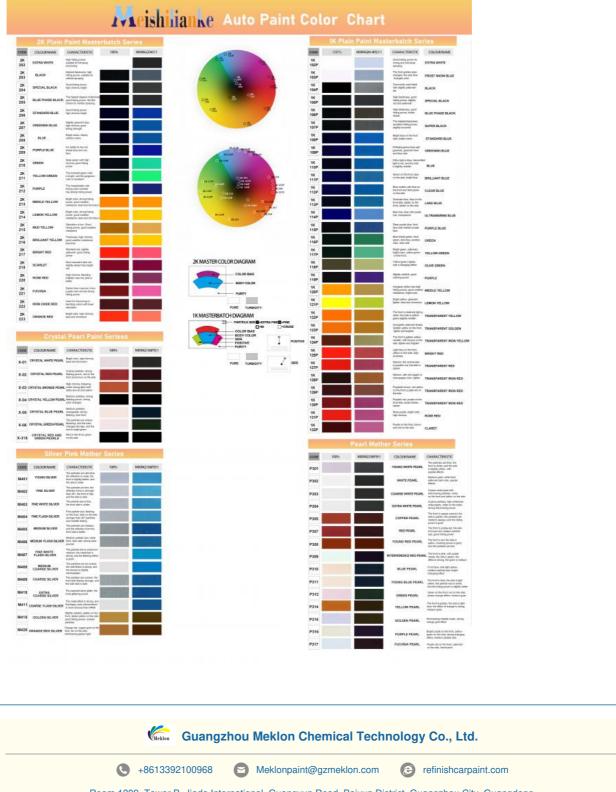

### Specification:

| Product name              | 1K BASE COAT 1K Scarlet                                     |
|---------------------------|-------------------------------------------------------------|
| Mixing ratio              | 1: 1-1.2<br>100 parts 1K Base coat<br>100-120 parts Thinner |
| Spray coats               | Spray 2-3 layers, the flash-off time is 5 to 8 mins.        |
| Dry Time                  | 15 min(20ºC)                                                |
| Shelf Life                | 2 years in original sealer in cool and dry place at 20°C    |
| Packaging (per<br>carton) | 1L*12can, 4L*4can                                           |