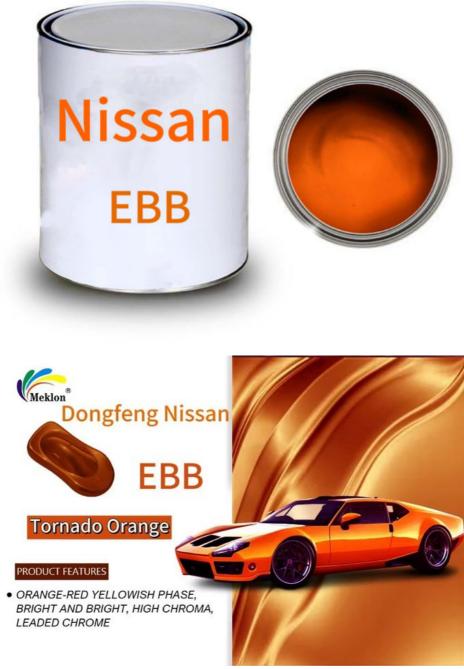

# Dongfeng Nissan EBB Tornado Orange Car Refurbishing Paint Low VOC Level

#### **Product Description**

Dongfeng Nissan EBB Tornado Orange Auto Renovation Paint Has Strong Resistance And Good Quality

| Car brand:                                                                                                           | Dongfeng Nissan |
|----------------------------------------------------------------------------------------------------------------------|-----------------|
| Applicable models:                                                                                                   | Nissan Sylphy   |
| Color name:                                                                                                          | Tornado Orange  |
| Year:                                                                                                                | 2022 Models     |
| Depth:                                                                                                               | Standard        |
| Remark: Construction process: paint and thinner 1:1, wet spray twice, medium wet spray Twice, mist once, and varnish |                 |
| twice.                                                                                                               |                 |

Meklon's Dongfeng Nissan "Tornado Orange" car paint is a unique and eye-catching orange paint finish. It gives the vehicle a distinct, dynamic and stylish appearance, adding a unique personal touch to the vehicle.

"Tornado Orange" car paint presents a bright, rich orange color, giving people a vibrant and sunny feeling. It's a bright and eyecatching color that catches people's eyes on the road.

Meklon, a finished paint finish that often has excellent texture and gloss, reflects light and creates a dazzling effect. In sunlight, the "Tornado Orange" paint will show a more eye-catching appearance, adding a sparkling effect to the vehicle.