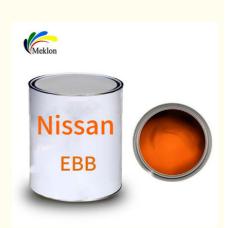

# Dongfeng Nissan EBB Tornado Orange Car Refurbishing Paint Low VOC Level

#### **Product Description**

Dongfeng Nissan EBB Tornado Orange Auto Renovation Paint Has Strong Resistance And Good Quality

| Car brand:                                                                                                           | Dongfeng Nissan |
|----------------------------------------------------------------------------------------------------------------------|-----------------|
| Applicable models:                                                                                                   | Nissan Sylphy   |
| Color name:                                                                                                          | Tornado Orange  |
| Year:                                                                                                                | 2022 Models     |
| Depth:                                                                                                               | Standard        |
| Remark: Construction process: paint and thinner 1:1, wet spray twice, medium wet spray Twice, mist once, and varnish |                 |
| twice.                                                                                                               |                 |