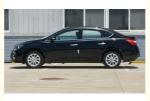

#### **Product Description**

Dongfeng Nissan G41 Obsidian Black Refinish Car Paint SubItle Metallic Sheen Acrylic:

| Product Details                                                                                                      |                 |  |
|----------------------------------------------------------------------------------------------------------------------|-----------------|--|
| Car brand:                                                                                                           | Dongfeng Nissan |  |
| Applicable models:                                                                                                   | Sound of nature |  |
| Color name:                                                                                                          | obsidian black  |  |
| Year:                                                                                                                | 2021 Models     |  |
| Depth:                                                                                                               | Standard        |  |
| Remark: Construction process: paint and thinner 1:1, wet spray twice, medium wet spray Twice, mist once, and varnish |                 |  |
| twice.                                                                                                               |                 |  |

Meklon's Dongfeng Nissan "Obsidian Black" car paint is a deep, noble black paint. "Obsidian Black" car paint presents a rich black color, often with a subtle metallic sheen, making the vehicle look more dynamic and modern.