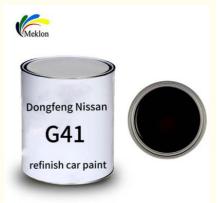

# Dongfeng Nissan G41 Obsidian Black Refinish Car Paint SubItle Metallic Sheen Acrylic

#### **Product Description**

Dongfeng Nissan G41 Obsidian Black Refinish Car Paint SubItle Metallic Sheen Acrylic:

| Product Details                                                                                                      |                 |  |
|----------------------------------------------------------------------------------------------------------------------|-----------------|--|
| Car brand:                                                                                                           | Dongfeng Nissan |  |
| Applicable models:                                                                                                   | Sound of nature |  |
| Color name:                                                                                                          | obsidian black  |  |
| Year:                                                                                                                | 2021 Models     |  |
| Depth:                                                                                                               | Standard        |  |
| Remark: Construction process: paint and thinner 1:1, wet spray twice, medium wet spray Twice, mist once, and varnish |                 |  |
| twice.                                                                                                               |                 |  |