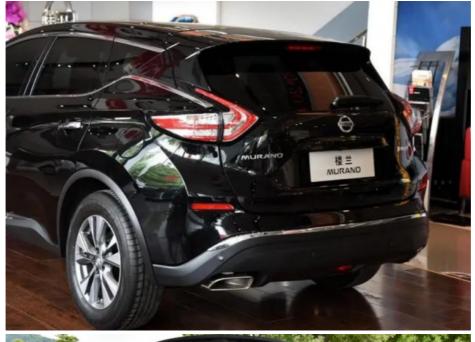

#### **Product Description**

Dongfeng Nissan G41 Obsidian Black Refinish Car Paint SubItle Metallic Sheen Acrylic:

| Product Details                                                                                                      |                 |  |
|----------------------------------------------------------------------------------------------------------------------|-----------------|--|
| Car brand:                                                                                                           | Dongfeng Nissan |  |
| Applicable models:                                                                                                   | Sound of nature |  |
| Color name:                                                                                                          | obsidian black  |  |
| Year:                                                                                                                | 2021 Models     |  |
| Depth:                                                                                                               | Standard        |  |
| Remark: Construction process: paint and thinner 1:1, wet spray twice, medium wet spray Twice, mist once, and varnish |                 |  |
| twice.                                                                                                               |                 |  |

Meklon's Dongfeng Nissan "Obsidian Black" car paint is a deep, noble black paint. "Obsidian Black" car paint presents a rich black color, often with a subtle metallic sheen, making the vehicle look more dynamic and modern.