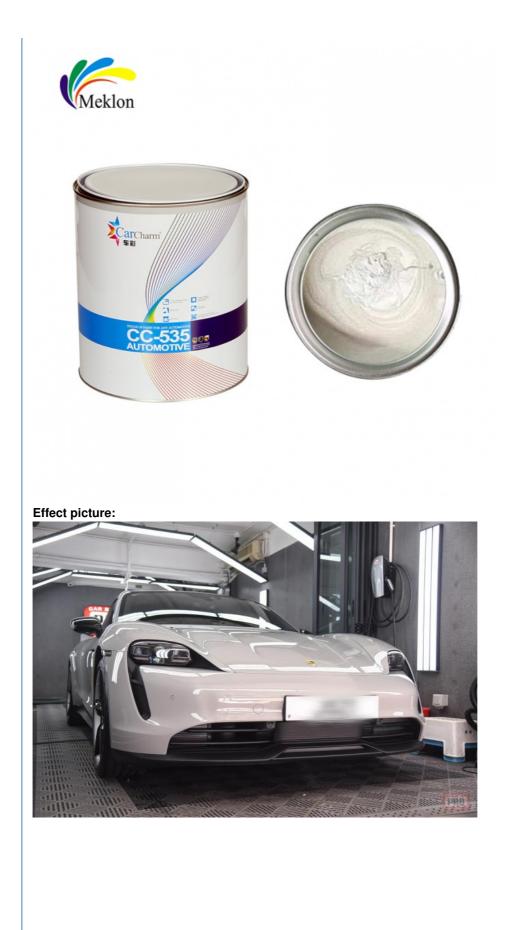

ry, add 12X Hardener from 2K Pure White Automotive Paint to the base paint and mix well and thin (if necessary).

Mix the hardener and final coat: Using a spray gun or brush, spread the hardener and final coat evenly over the vehicle's surface. Make sure the coating is even, drip-free and bubble-free.

Drying and Polishing: Allow the coating to dry and cure, waiting the appropriate time according to the manufacturer's instructions. Once the coating is dry, it can be polished for a smooth, shiny finish.

#### **Company Profile**

Our research team comes from PPg and has many years of experience and outstanding contributions. We have 5 brands and also support customized brands. There are many dealers who customize their own brands in our factory.

#### **Factory Tour:**



product photo:







Certificate:



+8613392100968

Meklonpaint@gzmeklon.com Room 1309, Tower B, Jiada International, Guangyun Road, Baiyun District, Guangzhou City, Guangdong Province

@ refinishcarpaint.com