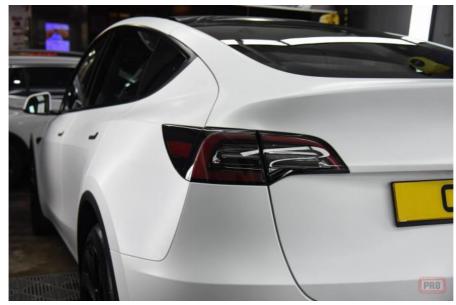

, add 12X Hardener from 2K Pure White Automotive Paint to the base paint and mix well and thin (if necessary).

Mix the hardener and final coat: Using a spray gun or brush, spread the hardener and final coat evenly over the vehicle's surface. Make sure the coating is even, drip-free and bubble-free.

Drying and Polishing: Allow the coating to dry and cure, waiting the appropriate time according to the manufacturer's instructions. Once the coating is dry, it can be polished for a smooth, shiny finish.

#### **Company Profile**

Our research team comes from PPg and has many years of experience and outstanding contributions. We have 5 brands and also support customized brands. There are many dealers who customize their own brands in our factory.

#### **Factory Tour:**



product photo:







Certificate:



+8613392100968

Meklonpaint@gzmeklon.com Room 1309, Tower B, Jiada International, Guangyun Road, Baiyun District, Guangzhou City, Guangdong Province

@ refinishcarpaint.com