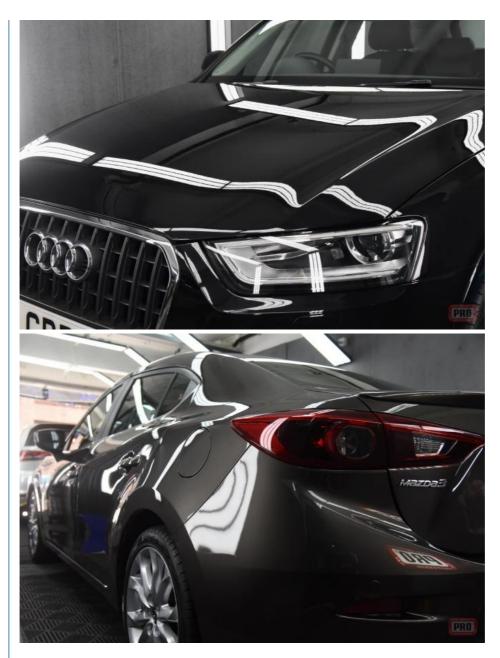

# Highly Durable 2K Through Black Refinish Car Paint For Long Lasting **Results**

### Highly Durable 2K Through Black Refinish Car Paint for Long-Lasting Results

CarCharm a primary auto refinish brand of Meklon, offers a complete tinting system and full-line refinish products and auxiliaries to provide various ideal solutions for its customers. Refinish paints mainly include 1K basecoats, 2K topcoat, clear Coat, hardener, thinner, 2K primer, puttie and auxiliarie.

Through black car paintis Black is a classic and popular color choice for cars due to its timeless appeal and sleek appearance. Through black auto coat is deep black, glossy black color that provides a clean and elegant look to a vehicle. It is a solid black color without any metallic or pearl effects.

#### Our advantage

Durability: Our black automotive paint offers exceptional durability, resisting the elements of daily use such as scratches, stone strikes and UV radiation. This helps protect the body from damage and extends the life of the coating.

Color Stability: Our black car paint has good color stability, keeping the color vibrant and consistent for a long time. This means that it will not show noticeable fading or discoloration even after a period of exposure to sunlight.

Optional effects: In addition to the traditional black high-gloss paint job, we also offer other black effect options such as metallic black, pearl black or matte black. These effects can add a unique look to your car and can be chosen based on personal preference.