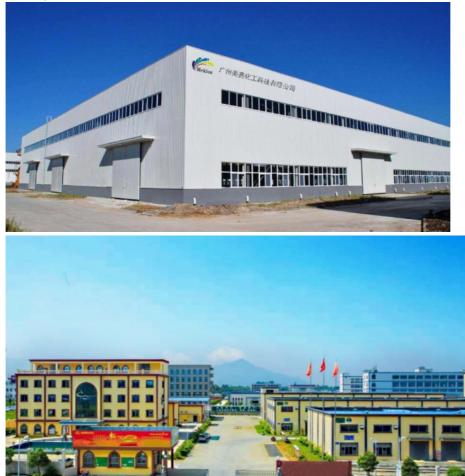

one using appropriate cleaners and sandpaper.

Mask the surrounding area to prevent paint splatter or contamination during spraying.

#### Spraying process:

Adjust the spray gun pressure and nozzle size to suit the required coating thickness and spray area, and determine the spray distance and angle. Use even and overlapping spray motions, maintaining a consistent speed and pressure to ensure an even coat with no drips or sags. After each spray application, allow appropriate drying time and apply additional coats or touch-ups as needed.

#### Finish and clean:

After finishing spraying, check the quality and appearance of the coating. If necessary, grinding, polishing or other repair work can be performed.

To clean spray guns and tools, use the entire Meklon system.

#### Factory Tour:



product photo:





Effect picture:



Certificate: