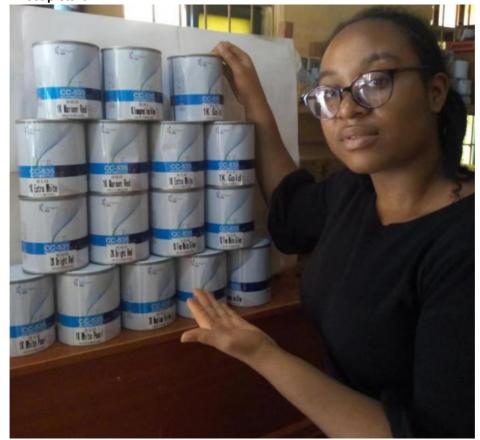

appearance to the vehicle's surface, enhancing its overall sense of quality.

Extra black car paint has excellent gloss and can reflect light, making the vehicle look brighter and more attractive. It provides a high-gloss effect that makes the vehicle shine in the sun and accentuates its lines and curves.

Our extra black car paint not only offers excellent quality and appearance, it's also affordable. We are committed to providing cost-effective products so that more customers can enjoy excellent painting effects.

Our extra black automotive paint can be customized to suit our customers' needs. You can choose different gloss levels, textures or color details to meet your unique requirements and achieve a personalized look.

### **Factory Tour**





product photo









Effect picture





#### Certificate

















+8613392100968 Meklonpaint@gzmeklon.com refinishcarpaint.com

Room 1309, Tower B, Jiada International, Guangyun Road, Baiyun District, Guangzhou City, Guangdong Province