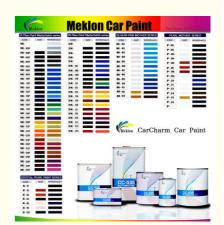

## **Product Specification**

Brand: CarCharmCode: L-204

Product Name: 2K Pure White

• Fade Resistance: Yes

• Weather Resistance: Highly Weather-resistant

• Specification: 1Lx12

Durability: Long-lastingPackage: Can And Carton

Uv Protection: Yes
Coating: Acrylic
Finish: Glossy
Net Weight: 0.95KG
High Light: 2k Top Coat

 Highlight: Car Paint Top Coat 1Lx12, automotive restoration paint