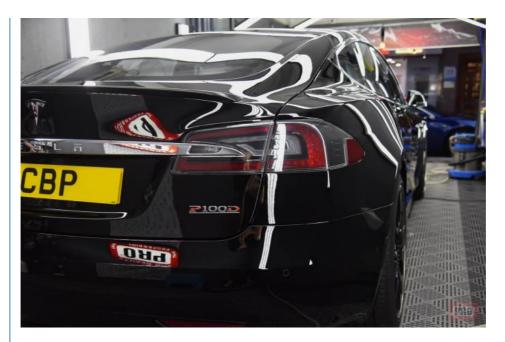

pearance to the vehicle's surface, enhancing its overall sense of quality.

Extra black car paint has excellent gloss and can reflect light, making the vehicle look brighter and more attractive. It provides a high-gloss effect that makes the vehicle shine in the sun and accentuates its lines and curves.

Our extra black car paint not only offers excellent quality and appearance, it's also affordable. We are committed to providing cost-effective products so that more customers can enjoy excellent painting effects.

Our extra black automotive paint can be customized to suit our customers' needs. You can choose different gloss levels, textures or color details to meet your unique requirements and achieve a personalized look.

### **Factory Tour**





product photo









Effect picture





#### Certificate

















+8613392100968 Meklonpaint@gzmeklon.com refinishcarpaint.com

Room 1309, Tower B, Jiada International, Guangyun Road, Baiyun District, Guangzhou City, Guangdong Province