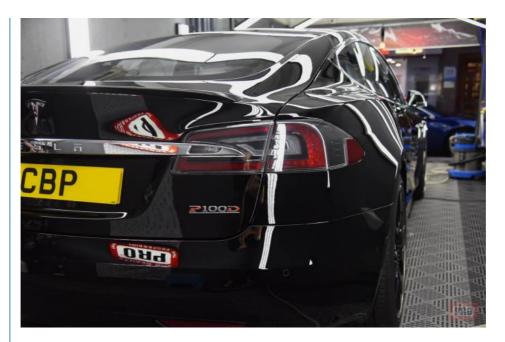

rfaces from external factors.

Our blue special black vehicle paint has an excellent gloss and reflects light, giving your vehicle a brighter and more eyecatching appearance. It provides a high-gloss effect that makes the vehicle shine in the sun and accentuates its lines and curves.

We focus on providing customers with cost-effective products. Although our Blue Phase Black car paint offers superior quality and appearance, we ensure that it is priced affordably to suit the budgets and needs of different customers.

Our blue phase black car paint can be customized according to customer requirements. You can choose different gloss levels, textures or color details to meet your unique needs and achieve a personalized look.

## **Factory Tour**





product photo









# Effect picture





## Certificate

















+8613392100968 Meklonpaint@gzmeklon.com refinishcarpaint.com

Room 1309, Tower B, Jiada International, Guangyun Road, Baiyun District, Guangzhou City, Guangdong Province