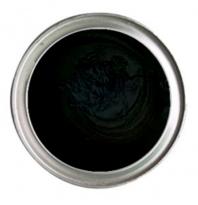

Our Blue Phase Special Black car paint features a deep, rich black tone with subtle blue tendencies to give your car a unique and eye-catching look.

Our Blue Phase Special Black automotive coat is manufactured using high quality raw materials and advanced formulations. It has excellent durability and scratch resistance, effectively protecting vehicle surfaces from external factors.

Our blue special black vehicle paint has an excellent gloss and reflects light, giving your vehicle a brighter and more eyecatching appearance. It provides a high-gloss effect that makes the vehicle shine in the sun and accentuates its lines and curves.