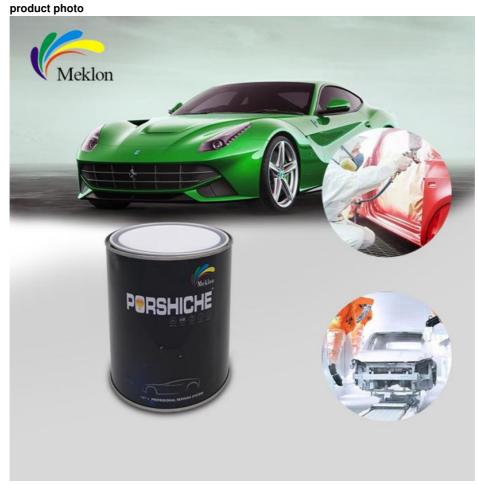

# Auto Paint Appearance With Through Green Refinish Car Paint

#### Auto Paint Appearance with Through Green Refinish Car Paint

#### **Product Description**

| Product Name            | e: P-210 through green                                                                                                                                                                                                                                                                                         | Specificatons:           | 1L/4L/5L                              |
|-------------------------|----------------------------------------------------------------------------------------------------------------------------------------------------------------------------------------------------------------------------------------------------------------------------------------------------------------|--------------------------|---------------------------------------|
| Features:               | high covering power, high temperature resistance                                                                                                                                                                                                                                                               | Scope of<br>application: | Cars, ships, vehicle, tanks           |
| Color:                  | through green                                                                                                                                                                                                                                                                                                  | Voc:                     | Low                                   |
| Storage<br>method:      | Store in a cool, dry, ventilated and dark place                                                                                                                                                                                                                                                                | Sales scope:             | global                                |
| Drying time:            | surface drying time is 2 hours, actual drying time is 24 hours                                                                                                                                                                                                                                                 | Mixing ratio:            | paint:curing<br>agent:thinner=2:1:0.3 |
| Substrate<br>treatment: | Before spraying the substrate, the substrate must be cleaned, degreased with degreaser, and polished with 800#~1000# sandpaper. Clean it after polishing, and use degreaser to remove oil again.                                                                                                               |                          |                                       |
| Process:                | The spraying process uses wet spraying to spray 2 to 3 layers on the surface of the substrate. Pay attention to leaving 5 to 10 minutes of evaporation time between each two layers. After spraying, the paint film needs to stand for 10 to 15 minutes. Then bake. Thickness in dry film state: 35~50 microns |                          |                                       |