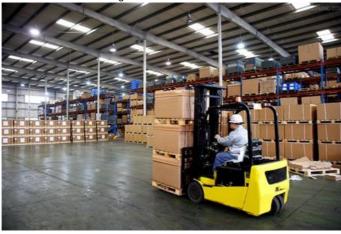

Our automotive paint warehouse has dedicated storage areas for various types and colors of automotive paint. These areas often employ special shelving and storage systems to ensure that paint buckets or buckets are properly stored and organized.

#### Warehouse introduction

Automotive paint has high requirements for storage conditions, so our warehouse is equipped with a constant temperature and humidity control system. This helps maintain the stability and quality of the paint and prevents it from getting wet, clumping or deteriorating.

Due to the chemical content of automotive paint, warehouses must take necessary safety measures. Including fire alarm systems, fire extinguishing equipment, ventilation systems and explosion-proof equipment to ensure the safety of the warehouse.

To effectively manage automotive paint inventory, warehouses often use inventory management systems. These systems can track inventory levels, colors and types and provide real-time inventory information for timely replenishment and dispensing of paint.

Automotive paint warehouses are equipped with quality control procedures and equipment to conduct quality checks on incoming goods. This helps ensure that the quality of the paint is up to standard and reduces the risk of poor repairs or painting results due to quality issues.

In the automotive paint warehouse, our employees must follow specific safety operating procedures. This includes wearing personal protective equipment (e.g., gloves, goggles, masks) and proper handling and storage of paint to prevent accidents and chemical exposure.

Our automotive paint warehouse adheres to environmental laws and regulations to ensure the safe handling and disposal of waste paint, containers and other chemical waste. Including waste classification, garbage disposal procedures and environmental monitoring.