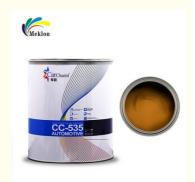

# **Product Specification**

• Series: CarCharm Series

Code: C-315
Name: Golden Pearl
Net Weigh: 0.95KG
Form: Liquid
Voc Content: Low

• Suitable Surfaces: Metal, Plastic, Fiberglass

Finish: GlossyEasy To Clean: YesNumber Of Coats: 2-3

#### **Product Description:**

| Product       | IP-315 Golden nearl | Net       | 0.95/3.6/4.6KG |
|---------------|---------------------|-----------|----------------|
| name:         | '                   | Weight:   |                |
| Specification | 1L/4L/5L            | Raw       | niament        |
| s:            | 124232              | material: | pigment        |