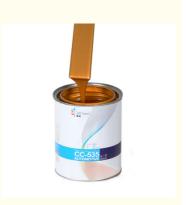

# **Product Specification**

• Series: CarCharm Series

Code: C-315
Name: Golden Pearl
Net Weigh: 0.95KG
Form: Liquid
Voc Content: Low

• Suitable Surfaces: Metal, Plastic, Fiberglass

Finish: GlossyEasy To Clean: YesNumber Of Coats: 2-3

#### **Product Description:**

| Product       | IP-315 Golden nearl | Net       | 0.95/3.6/4.6KG |
|---------------|---------------------|-----------|----------------|
| name:         | '                   | Weight:   |                |
| Specification | 1L/4L/5L            | Raw       | niament        |
| s:            | 124232              | material: | pigment        |