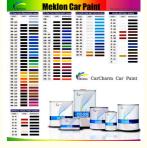

#### product description:

| name:            | C-310 Blue Pearl                                                                                    | Net<br>Weight:    | 0.95/3.6/4.6KG                                                                |
|------------------|-----------------------------------------------------------------------------------------------------|-------------------|-------------------------------------------------------------------------------|
| Specification s: | 1L/4L/5L                                                                                            | Raw<br>material:  | pigment                                                                       |
| Hiding<br>power: | Strenght                                                                                            | Storage conditio  | Dry, ventilated, cool place, away from fire and high temperature environment. |
| sneii ille:      | 1-3 years, avoid long-term<br>storage, it is generally<br>recommended to use it within<br>one year. | Gloss:            | matte non-reflective                                                          |
| maintenance      | Easy and simple                                                                                     | construc<br>tion: | 1K Matte Black Mixed Thinner 1:1<br>Stir and spray directly                   |