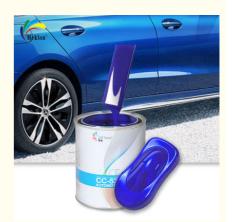

# Brilliant Blue Pearl Car Refinish Paint High Gloss With Auto Supply

Name: Blue PearlHighlight: High Gloss Car Refinish Paint,

Auto Car Refinish Paint, Brilliant Car Refinish Paint

### Precious and brilliant blue pearl car refinish paint