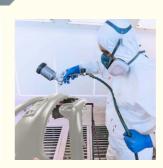

#### application:

Automotive paint clearcoat is usually the last coat of paint applied over the basecoat and topcoat. It can be applied to the car body surface by spraying to form a uniform, transparent coating. During the painting process, the varnish needs to go through a proper drying and curing process to ensure it has good adhesion and performance.