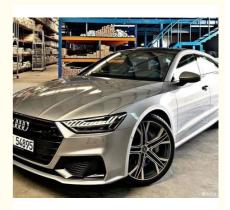

Audi LX7W Bright Silver finished car paint - high-quality color, reliable quality, customer satisfaction choice.

As a car paint manufacturer, we professionally develop Audi LX7W Bright Silver finished car paint. After many long-term environmental, quality and effect inspections by engineers, we ensured products with no difference in color, high quality, affordable prices and excellent customer service, which are deeply loved by customers.

Audi LX7W Bright Silver automotive finished paint stands out for its excellent color quality. After careful blending by engineers, it presents a bright silver tone. This color shines beautifully whether in the sun or under night lights.