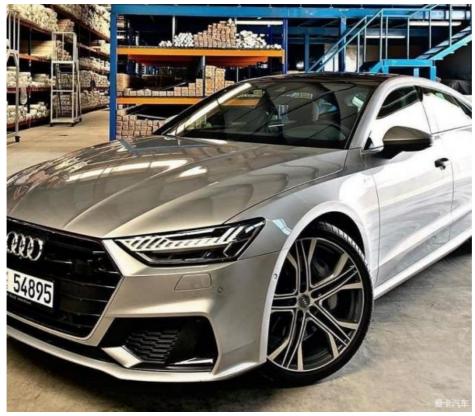

Audi LX7W Bright Silver finished car paint - high-quality color, reliable quality, customer satisfaction choice.

As a car paint manufacturer, we professionally develop Audi LX7W Bright Silver finished car paint. After many long-term environmental, quality and effect inspections by engineers, we ensured products with no difference in color, high quality, affordable prices and excellent customer service, which are deeply loved by customers.

Audi LX7W Bright Silver automotive finished paint stands out for its excellent color quality. After careful blending by engineers, it presents a bright silver tone. This color shines beautifully whether in the sun or under night lights.