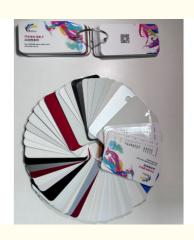

# **Product Specification**

- Color:
- Coverage:
- Finish:
- Code:
- Mildew Resistance:
- Scratch Resistance:

China Meklon

LX7W

Carton

T/T

ISO,MSDS,SGS

4.64USD-6.92USD

10-15 Work Day

500 boxes per day

Bright Silver

• UV Resistance: • Highlight:

| Long-Lasting Car Paint, |  |  |
|-------------------------|--|--|
| Yes                     |  |  |
| Yes                     |  |  |
| Yes                     |  |  |
| LX7W                    |  |  |
| Glossy                  |  |  |
|                         |  |  |